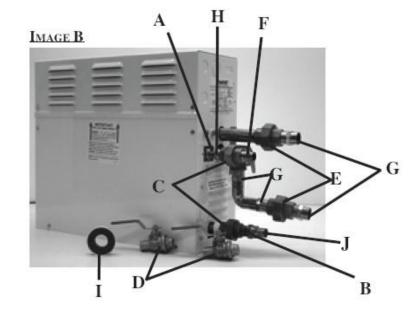

Verify package contents (above) with <u>Image A</u>. Locate appropriate fittings in installation <u>Image B</u>. Install as detailed using provided Teflon tape on all threaded fittings. While installing fitting package, attempt to locate unions near generator for easy access.