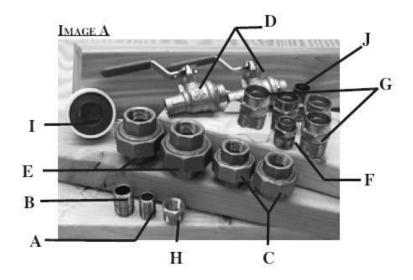

## **Package Contents:**

- A. (1) 3/8" Brass Close Nipple
- B. (1) 1/2" Brass Close Nipple
- C. (2) 1/2"F NPT x 1/2"F NPT Brass Union
- D. (2) 1/2"C x 1/2"C Brass Water and Drain Ball Valves
- E. (2) 3/4"F NPT x 3/4"F NPT Brass Union
- F. (1) 1/2"C x 1/2"M NPT Copper Adapter
- G. (4) 3/4"C x 3/4"M NPT Copper Adapter
- H. (1) 3/8" F NPT x 1/2" NPT Brass Reducer
- I. (1) Teflon Tape Roll
- J. (1) 1/2" F NPT x 1/2" Copper Adapter

Verify package contents (above) with <u>Image A</u>. Locate appropriate fittings in installation <u>Image B</u>. Install as detailed using provided Teflon tape on all threaded fittings. While installing fitting package, attempt to locate unions near generator for easy access.