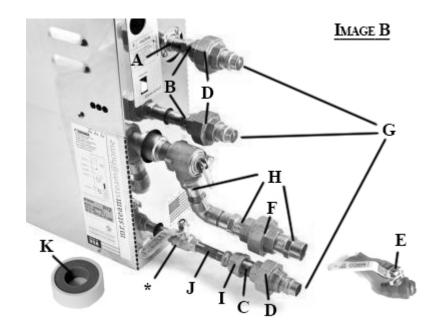

Verify package contents (above) with  $\underline{\mathbf{Image A}}$ . Locate appropriate fittings in installation  $\underline{\mathbf{Image B}}$ . Install as detailed using provided Teflon tape on all threaded fittings. While installing fitting package, attempt to locate unions near generator for easy access.