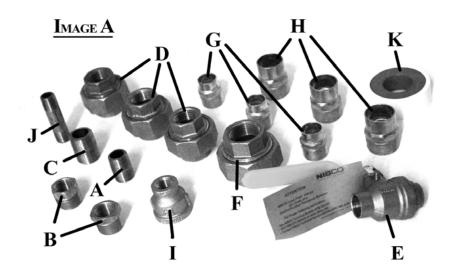

## **Package Contents:**

- A. (1) 3/8" Brass Close Nipple
- B. (2) 3/8"F NPT x 1/2"M NPT Brass Reducer
- C. (1) 1/2" Brass Close Nipple
- D. (3) 1/2"F NPT x 1/2"F NPT Brass Union
- E. (1) 1/2"C x 1/2"C Brass Water Supply Ball Valve
- F. (1) 3/4"F NPT x 3/4"F NPT Brass Union
- G. (3) 1/2"C x 1/2"M NPT Copper Adapter
- H. (3) 3/4"C x 3/4"M NPT Copper Adapter
- I. (1) 1/2"F NPT x 1 /4"F NPT Brass Reducer
- J. (1) 1/4" Brass Close Nipple
- K. (1) Teflon Tape Roll

Verify package contents (above) with  $\underline{\mathbf{Image A}}$ . Locate appropriate fittings in installation  $\underline{\mathbf{Image B}}$ . Install as detailed using provided Teflon tape on all threaded fittings. While installing fitting package, attempt to locate unions near generator for easy access.