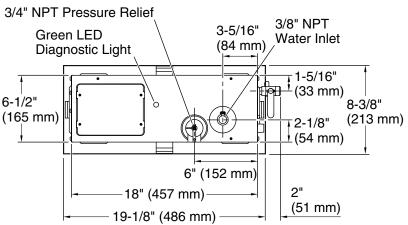

#### **Technical Information**

All product dimensions are nominal.

Power source: Hardwire - AC, not included

Max. Ambient temp: 104°F (40°C)

Max. Relative 95%

humidity noncondensing:

**声**00

Maximum inlet pressure is not to exceed 70 psi (483 kPa).

For supply connection, use 90 degree C copper wire.