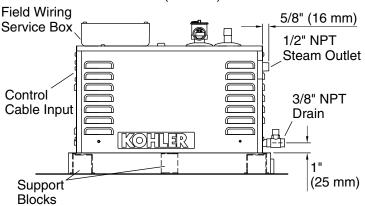

## Invigoration® Series

5 kW Steam Generator K-5525

1-1/2"

(38 mm)

Minimum required access panel is 24" (610 mm) L x 15" (381 mm) H.

Allow for a minimum of 12" (305 mm) of space around all sides of the steam generator.

Allow for the drain/spill pan.

KOHLER® drain pan (shown with support blocks) sold separately.

### Required Electrical Service

One dedicated circuit required.

220-240 V, 40 A, 50/60 Hz