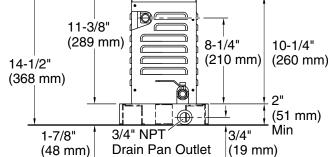

## Invigoration® Series

5 kW Steam Generator K-5525

1-1/2"

(38 mm)

Minimum required access panel is 24" (610 mm) L x 15" (381 mm) H.

Allow for a minimum of 12" (305 mm) of space around all sides of the steam generator.

Allow for the drain/spill pan.

KOHLER® drain pan (shown with support blocks) sold separately.