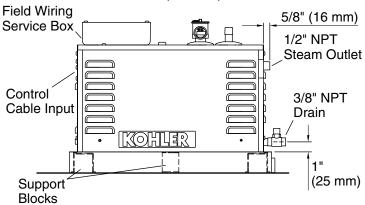

## Invigoration® Series

9 kW Steam Generator **K-5529** 

1-1/2"

(38 mm)

10-1/4"

2" (51 mm) Min

(260 mm)

Minimum required access panel is 24" (610 mm) L x 15" (381 mm) H.

Allow for a minimum of 12" (305 mm) of space around all sides of the steam generator.

Allow for the drain/spill pan.

KOHLER® drain pan (shown with support blocks) sold separately.

<u></u>声00

8-1/4"

(210 mm)

## **Required Electrical Service**

One dedicated circuit required.

240 V, 60 A, 50/60 Hz

#### **Technical Information**

All product dimensions are nominal.

Power source: Hardwire - AC, not included

Max. Ambient temp: 104°F (40°C)

Max. Relative 95%

humidity noncondensing: