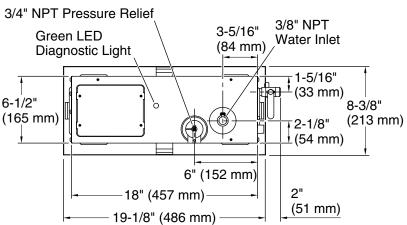

## Invigoration® Series

9 kW Steam Generator **K-5529** 

1-1/2"

(38 mm)

10-1/4"

2" (51 mm) Min

(260 mm)

Minimum required access panel is 24" (610 mm) L x 15" (381 mm) H.

Allow for a minimum of 12" (305 mm) of space around all sides of the steam generator.

Allow for the drain/spill pan.

KOHLER® drain pan (shown with support blocks) sold separately.

<u></u>声00

8-1/4"

(210 mm)

3/4"

(19 mm)

## Notes

1-7/8"

(48 mm)

14-1/2"

(368 mm)

11-3/8" (289 mm)

Install this product according to the installation guide.

**Drain Pan Outlet** 

3/4" NPT

Steam room volume for this generator is 240 cubic feet (6.8 cubic meters).

For every foot of ceiling height over 8 ft (2.4 m), use the next larger steam unit.

For optimum performance, the steam generator must be installed within 25 ft (7.62 m) of the steam head.

Maximum inlet pressure is not to exceed 70 psi (483 kPa).

For supply connection, use 90 degree C copper wire.