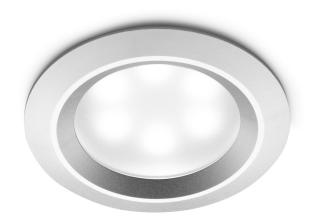

## LED Recessed Light

- Low voltage LED Light
- Supplied with 120 Volt LED Driver
- 600 Lumens
- 3000K Color Temperature
- IC Rated
- Suitable for use in damp locations
- UL Listed
- Maximum Ceiling Thickness 1 1/4"
- Supplied with Rough-in Bracket
- Dimmable when used with an ELV style dimmer