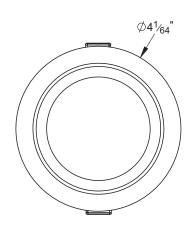

## LED Recessed Light

- Low voltage LED Light
- Supplied with 120 Volt LED Driver
- 600 Lumens
- 3000K Color Temperature
- IC Rated
- Suitable for use in damp locations
- UL Listed
- Maximum Ceiling Thickness 1 1/4"
- Supplied with Rough-in Bracket
- Dimmable when used with an ELV style dimmer