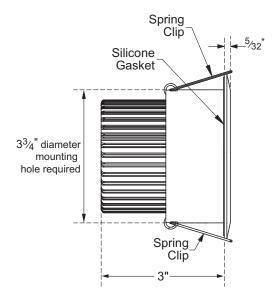

## LED Recessed Light

- Low voltage LED Light
- Supplied with 120 Volt LED Driver
- 600 Lumens
- 3000K Color Temperature
- IC Rated
- Suitable for use in damp locations
- UL Listed
- Maximum Ceiling Thickness 1 1/4"
- Supplied with Rough-in Bracket
- Dimmable when used with an ELV style dimmer