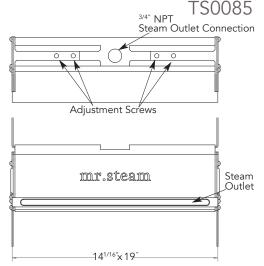

e floor, except for tub/shower enclosures; install 6 inches above tub top edge.

cautions

Because the steamhead and direct steam emissions are very hot, locate the steamhead where incidental contact by bather with the steamhead or direct steam emission cannot occur.

- Linear Steam Head model 104480 is suitable for MrSteam generator models MS90– 400, MSSUPER1–3 and MX4-MX6.
- Two 104480 linear steamheads must be used for models MX4, 5 & 6.
- Using model 104480 for any steam generator model larger than the MX6, or for any non MrSteam brand generators may result in an improper installation or hazardous condition.
- For residential use only.
- Install in a upright orientation only. Installation in a any other orientation may concentrate the steam and result in excessive temperatures.











| Generator<br>Model | Number<br>of Linear<br>Steam Heads | Steam<br>Emission<br>Zone |
|--------------------|------------------------------------|---------------------------|
| MS90-MS400         | 1                                  | 18"                       |
| Super1-Super3      | 1                                  | 24"                       |
| MX4-MX6            | 2                                  | 24"                       |
|                    |                                    |                           |

## FOR ILLUSTRATIVE PURPOSES ONLY. IMPORTANT NOTE: FOR SAFE AND TROUBLE FREE INSTALLATION

visit mrsteam.com before installation to download the Installation, Operation and Maintenance Manual or refer to the manual provided with the unit.

| MODEL