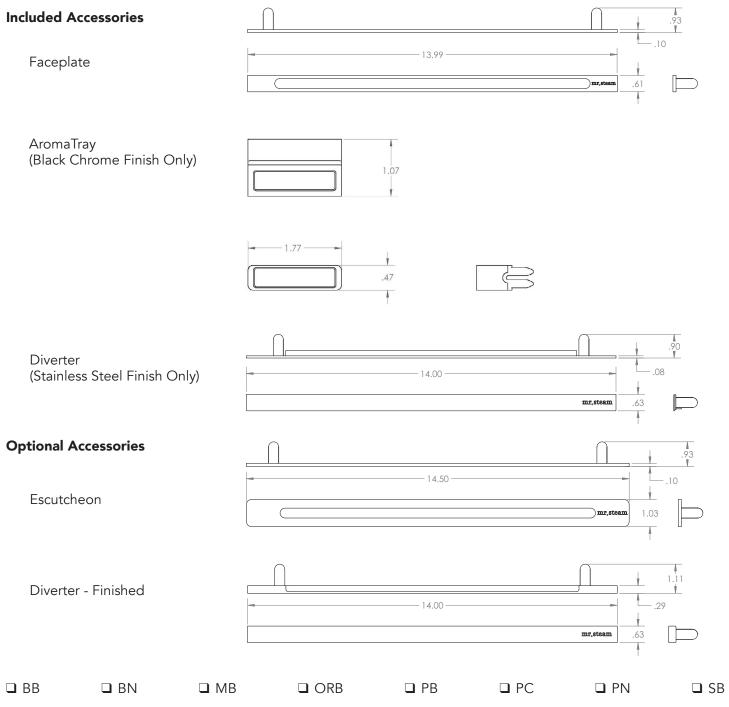

## Linear Steam Head

- Quiet, even distribution of steam
- No field assembly required
- Finished Look
- No moving parts
- Minimal profile
- Aroma Feature

## Accessories

CAUTIONS because the Steam Head, Faceplate, Diverter, AromeTray, Escutcheon, Finished Diverter, and direct steam emission are very hot, locate the Steam Head, Faceplate, Diverter, AromeTray, Escutcheon, Finished Diverters where incidental contact by bather or direct steam emission cannot occur.