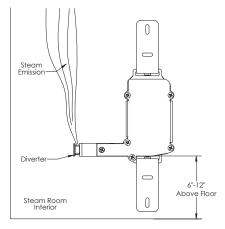

## **Linear Steamhead Installation**: (3/4" NPT)

**IMPORTANT:** Do not disassemble steamhead. MrSteam's steamhead is shipped fully assembled and requires no additional assembly.

Locate steamhead 6-12 inches above floor, except for tub/shower enclosures; install 6 inches above tub top edge.

cautions

Because the steamhead and direct steam emissions are very hot, locate the steamhead where incidental contact by bather with the steamhead or direct steam emission cannot occur.

- Linear Steam Head model 104480 is suitable for MrSteam generator models MS90– 400, MSSUPER1–3 and MX4-MX6.
- Two 104480 linear steamheads must be used for models MX4, 5 & 6.
- Using model 104480 for any steam generator model larger than the MX6, or for any non MrSteam brand generators may result in an improper installation or hazardous condition.
- For residential use only.
- Install in a upright orientation only. Installation in a any other orientation may concentrate the steam and result in excessive temperatures.