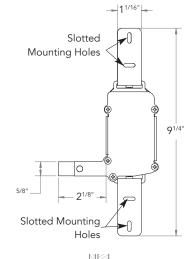

## **Linear Steamhead Installation**: (3/4" NPT)

**IMPORTANT:** Do not disassemble steamhead. MrSteam's steamhead is shipped fully assembled and requires no additional assembly.

Locate steamhead 6-12 inches above floor, except for tub/shower enclosures; install 6 inches above tub top edge.

cautions

Because the steamhead and direct steam emissions are very hot, locate the steamhead where incidental contact by bather with the steamhead or direct steam emission cannot occur.

- Linear Steam Head model 104480 is suitable for MrSteam generator models MS90– 400, MSSUPER1–3 and MX4-MX6.
- Two 104480 linear steamheads must be used for models MX4, 5 & 6.
- Using model 104480 for any steam generator model larger than the MX6, or for any non MrSteam brand generators may result in an improper installation or hazardous condition.
- For residential use only.
- Install in a upright orientation only. Installation in a any other orientation may concentrate the steam and result in excessive temperatures.