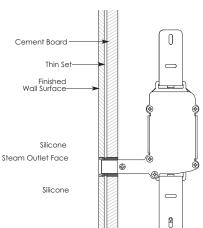

## **Linear Steamhead Installation**: (3/4" NPT)

**IMPORTANT:** Do not disassemble steamhead. MrSteam's steamhead is shipped fully assembled and requires no additional assembly.

Locate steamhead 6-12 inches above floor, except for tub/shower enclosures; install 6 inches above tub top edge.

NOTE: Drawings are for illustrative purposes only. Consult with qualified designer, architect or contractor for steam room construction.