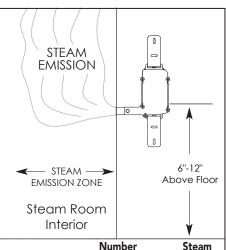

## **Linear Steamhead Installation**: (3/4" NPT)

**IMPORTANT:** Do not disassemble steamhead. MrSteam's steamhead is shipped fully assembled and requires no additional assembly.

Locate steamhead 6-12 inches above floor, except for tub/shower enclosures; install 6 inches above tub top edge.

cautions

Because the steamhead and direct steam emissions are very hot, locate the steamhead where incidental contact by bather with the steamhead or direct steam emission cannot occur.

- Linear Steam Head model 104480 is suitable for MrSteam generator models MS90– 400, MSSUPER1–3 and MX4-MX6.
- Two 104480 linear steamheads must be used for models MX4, 5 & 6.
- Using model 104480 for any steam generator model larger than the MX6, or for any non MrSteam brand generators may result in an improper installation or hazardous condition.
- For residential use only.
- Install in a upright orientation only. Installation in a any other orientation may concentrate the steam and result in excessive temperatures.

| Generator<br>Model | Number<br>of Linear<br>Steam Heads | Steam<br>Emission<br>Zone |
|--------------------|------------------------------------|---------------------------|
| MS90-MS400         | 1                                  | 18"                       |
| Super1-Super3      | 1                                  | 24"                       |
| MX4-MX6            | 2                                  | 24"                       |
|                    |                                    |                           |

NOTE: Drawings are for illustrative purposes only. Consult with qualified designer, architect or contractor for steam room construction.