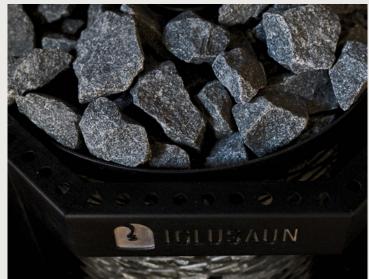

#### STANDARD TECHNICAL

- · Stoveman wood-fired stove
- LED lights
- Natural ventilation