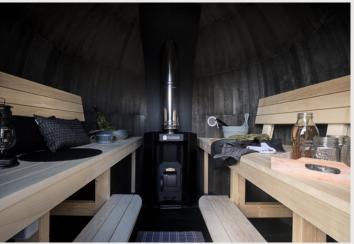

#### STANDARD FURNISHINGS

- Steam room benches (aspen)\*
- Steam room back and foot rests (aspen)\*
   \*finished with natural sauna wax

#### STANDARD TECHNICAL

- · Stoveman wood-fired stove
- LED lights
- Natural ventilation

#### **EXTERIOR**

SINGLE SAUNA exterior comes in 4 different standard paints: chestnut, hazel, ebony, gray

INTERIOR
SINGLE SAUNA interior comes in smoke sauna black or natural finish