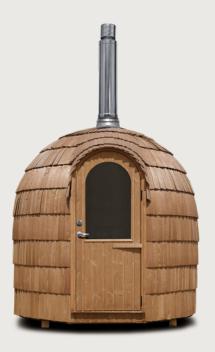

# SINGLE IGLUSAUNA

We share your love for the sauna. One of our most eye catching products, the single sauna steam room comfortably accommodates 4 people. This perfectly round Iglusauna boasts a steaming experience that you cannot find anywhere else. Here we have created a place for you, where you can really take time off and become a better version of yourself. Choose between a woodfired or electric stove, both boasting numerous benefits for your health and well-being.

#### **EXTERIOR**

Length 94.5" / Width 94.5" / Height 100" Gross buildable area  $48.5 \mathrm{ft}^2$  / Weight 1,980 lbs.

INTERIOR

Usable floor area 42ft<sup>2</sup>

Photo credit: Bjørnar Fjeldberg/Konglehytta