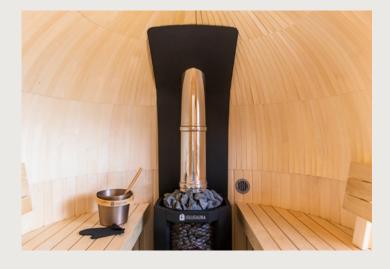

#### STANDARD FURNISHINGS

- Steam room benches (aspen)\*
- Steam room back and foot rests (aspen)\*
   \*finished with natural sauna wax

#### STANDARD TECHNICAL

- · Stoveman wood-fired stove
- LED lights
- Natural ventilation

#### **EXTERIOR**

SINGLE SAUNA exterior comes in 4 different standard paints: chestnut, hazel, ebony, gray

INTERIOR
SINGLE SAUNA interior comes in smoke sauna black or natural finish