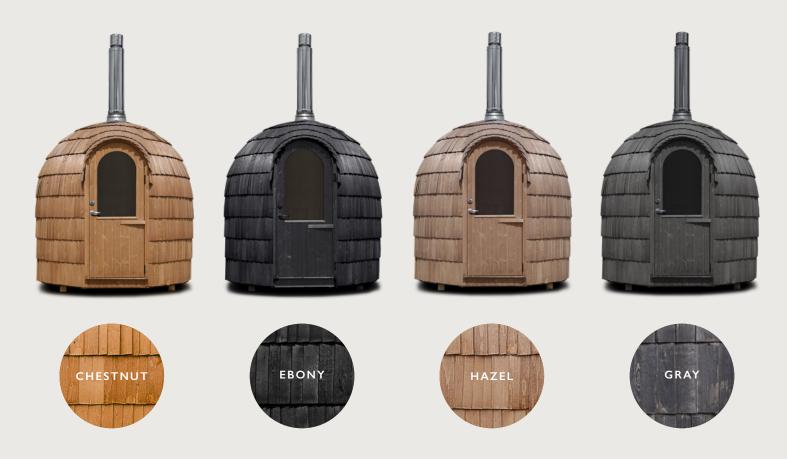

## SINGLE IGLUSAUNA COLOR OPTIONS

#### **EXTERIOR**

SINGLE SAUNA exterior comes in 4 different standard paints: chestnut, hazel, ebony, gray

INTERIOR
SINGLE SAUNA interior comes in smoke sauna black or natural finish