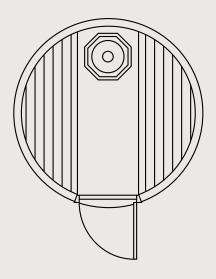

## SINGLE IGLUS AUNA FLOOR PLAN

#### **EXTERIOR**

Length 94.5" / Width 94.5" / Height 100" Gross buildable area  $48.5 \mathrm{ft}^2$  / Weight 1,980 lbs.

INTERIOR

Usable floor area 42ft<sup>2</sup>

Photo credit: Bjørnar Fjeldberg/Konglehytta