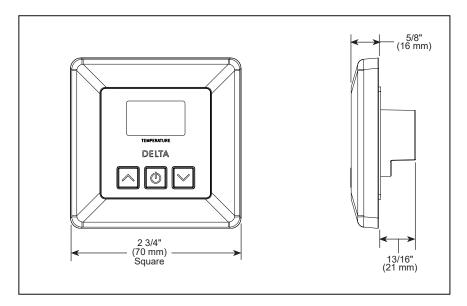

## **FEATURES:**

- Preset time and programmable temperature
- Digital display of ambient and set temperature

## **STANDARD SPECIFICATIONS:**

- Surface Mount 1 1/2" hole required
- Must mount inside the steam room
- The multi-conductor cable should be run through 3/4" conduit to protect cable from damage and to facilitate easy replacement
- Mount control near seating area and not above Steam head
- Control should be mounted 48" above the floor
- Steam head to be mounted 12" to 18" above the finished floor or 6" above the rim of the tub and as far from the seating are as possible.
- Required Electrical Service: Low-voltage connection from 5P-EST series steam generators via multi-conductor cable (supplied with generator)
- Model is not compatible with 5GE-SMP series generators