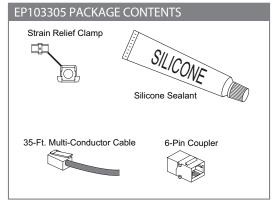

## **STANDARD SPECIFICATIONS:**

- Surface Mount 1 1/2" hole required
- Must mount inside the steam room
- The multi-conductor cable should be run through 3/4" conduit to protect cable from damage and to facilitate easy replacement
- Mount control near seating area and not above Steam head
- Control should be mounted 48" above the floor
- Steam head to be mounted 12" to 18" above the finished floor or 6" above the rim of the tub and as far from the seating are as possible.
- Required Electrical Service: Low-voltage connection from 5P-EST series steam generators via multi-conductor cable (supplied with generator)
- Model is not compatible with 5GE-SMP series generators