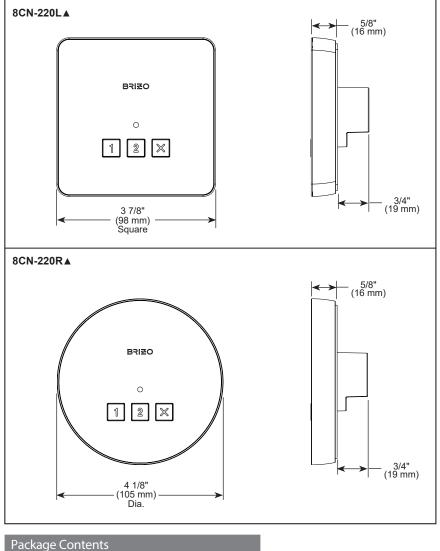

## BRIZO **AUXILARY EXTERIOR CONTROL W/LED INDICATOR**

- Linear Square (8CN-220L)
- Contemporary Round (8CN-220R)

## **STANDARD SPECIFICATIONS:**

- Surface Mount 1 1/2" hole required
- Mounts on outside of the steam room and MUST be used with interior interfaces 8CB-250 or 8CH-250
- Control should be mounted 48" above the floor
- Required Electrical Service: Low-voltage connection from 8GE-TSG steam generator via multiconductor cable (included)