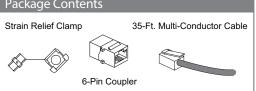

## **STANDARD SPECIFICATIONS:**

- Surface Mount 1 1/2" hole required
- Mounts on outside of the steam room and MUST be used with interior interfaces 8CB-250 or 8CH-250
- Control should be mounted 48" above the floor
- Required Electrical Service: Low-voltage connection from 8GE-TSG steam generator via multiconductor cable (included)