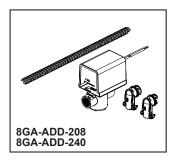

## **AUTO DRAIN**

■ 208V (8GA-ADD-208)

■ 240V (8GA-ADD-240)

#### **STANDARD SPECIFICATIONS:**

- Connects to a factory installed auto drain PCB terminal block, located inside the generator cabinet
- Inlet & Outlet 1/2" NPT brass female thread
- For use with Brizo 8GE-TSG Steam generators
- Normally Closed (N.C.) Valve