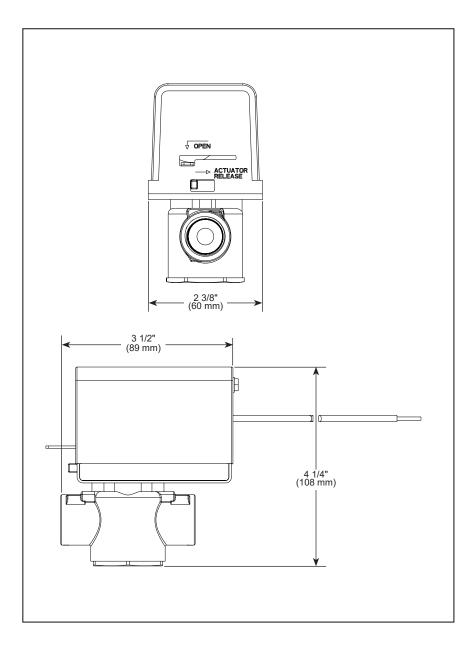

#### **STANDARD SPECIFICATIONS:**

- Connects to a factory installed auto drain PCB terminal block, located inside the generator cabinet
- Inlet & Outlet 1/2" NPT brass female thread
- For use with Brizo 8GE-TSG Steam generators
- Normally Closed (N.C.) Valve