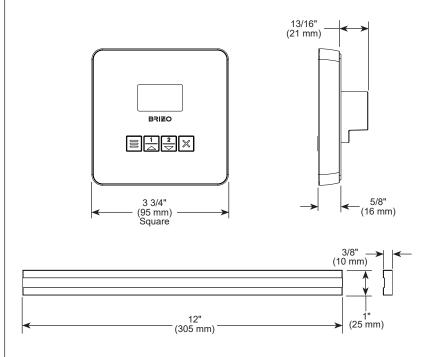

### STEAM CONTROL STANDARD SPECIFICATIONS:

- Surface Mount 1 1/2" hole required
- Must mount inside the steam room
- The multi-conductor cable should be run through 3/4" conduit to protect cable from damage and to facilitate easy replacement
- Mount control near seating area and not above Steam head
- Control should be mounted 48" above the floor
- Required Electrical Service: Low-voltage connection from 8GE-TSG steam generator via multi-conductor cable (supplied with steam generator)
- Model is not compatible with any of the 8SP-MU spa accessories

## STEAMHEAD STANDARD SPECIFICATIONS:

- Includes 3/4" NPT female thread for connection to steam line
- Steam head should be mounted 12" 18" above the finished floor or 6" above the rim of the tub. The mounting location must also not be directly beneath the control and should be as far from the seating area as possible.