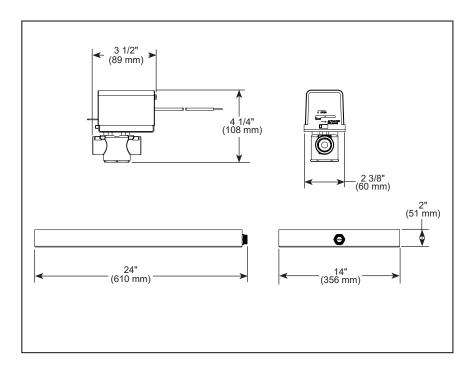

## AUTO DRAIN STANDARD SPECIFICATIONS:

- Connects to a factory installed auto drain PCB terminal block, located inside the generator cabinet
- Inlet & Outlet 1/2" NPT brass female thread
- For use with 8GE-TSG(20-30) series steam generators
- Normally Closed (N.C.) Valve