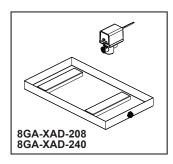

#### GENERATOR PAN AND AUTO DRAIN XL

### GENERATOR PAN XL STANDARD SPECIFICATIONS:

- Galvanized Steel
- Package includes: Pan with 3/4" MGHT male threaded NPT and 1/2" NPT Female brass connection
- For use with 8GE-TSG(20-30) series steam generators

## AUTO DRAIN STANDARD SPECIFICATIONS:

- Connects to a factory installed auto drain PCB terminal block, located inside the generator cabinet
- Inlet & Outlet 1/2" NPT brass female thread
- For use with 8GE-TSG(20-30) series steam generators
- Normally Closed (N.C.) Valve