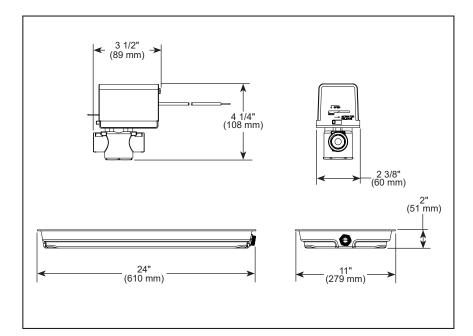

## GENERATOR PAN AND AUTO DRAIN

## **AUTO DRAIN STANDARD SPECIFICATIONS:**

- Connects to a factory installed auto drain PCB terminal block, located inside the generator cabinet
- Inlet & Outlet 1/2" NPT brass female thread
- For use with 5GE-SMP and 5P-EST Series Generators
- Normally Closed (N.C.) Valve