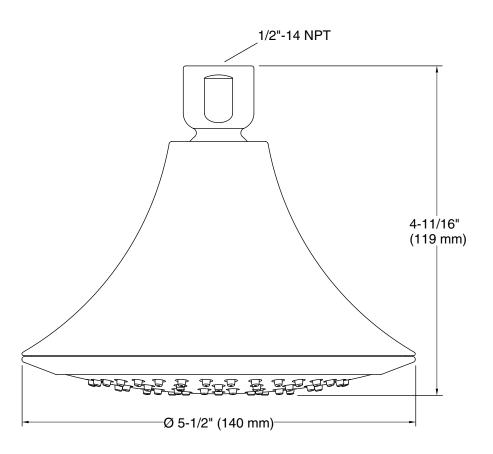

# **Technical Information**

All product dimensions are nominal.

# Drain included: No Showerhead/Body Spray:

Rated maximum 2.5 gal/min (9.5 l/min) flow: