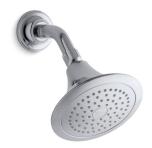

Forté® Single-function showerhead, 2.5 gpm K-10282-AK

## Features

- Minimizes wasteful overspray and increases cleaning and hair-rinsing performance
- 2.5 gpm (9.5 lpm) maximum flow rate
- Single-function showerhead with 66-nozzle 5-1/2" (140 mm) diameter sprayface
- Optimized sprayface for maximum performance
- MasterClean<sup>™</sup> sprayface features an easy-to-clean surface that withstands mineral buildup and maximizes spray performance
- 1/2" NPT connection
- Coordinates with Forté® faucets, accessories, and showering components to complete your bathroom