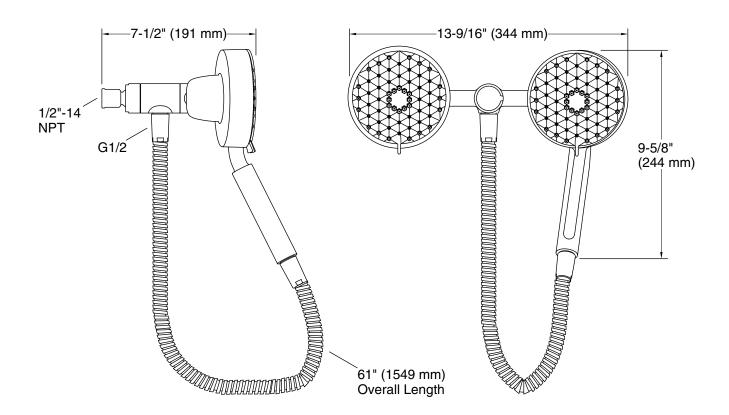

## **Technical Information**

All product dimensions are nominal.

## Showerhead/Body Spray:

Rated maximum<br/>flow:2.5 gal/min (9.5 l/min)Pressure:45 psi (3.1 bar)