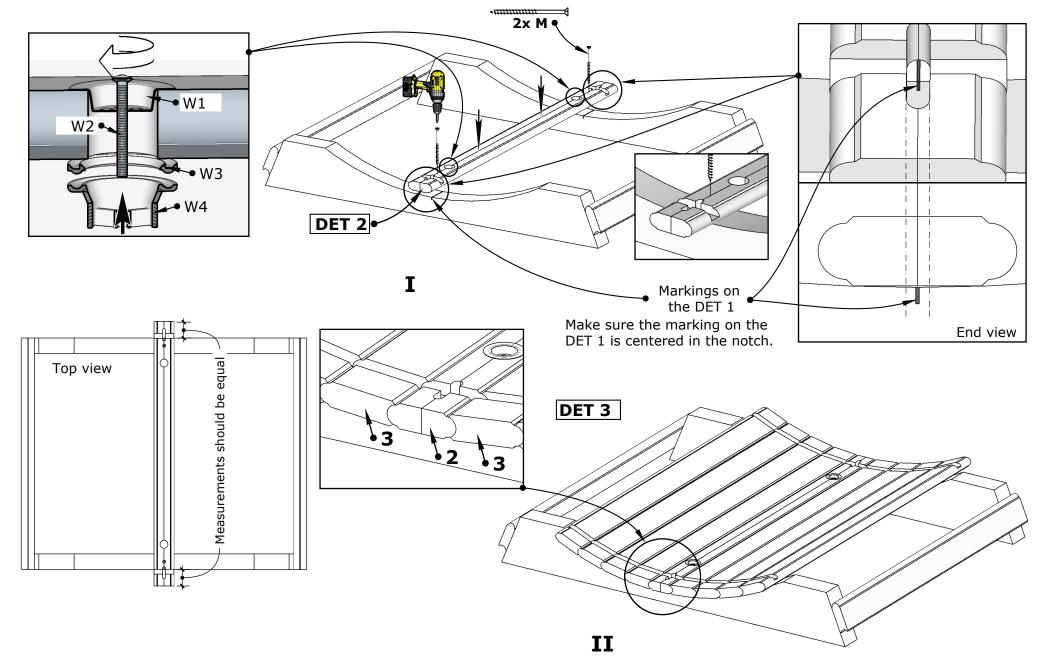

#### **General Installation**

- **Careful handling:** Treat all wooden parts with care during assembly to avoid scratches or friction.
- Level foundation: Ensure the sauna sits on a stable, level foundation for proper door and window operation. Ensure the base has enough stability to support the sauna.
- Proper drainage: Avoid constant water exposure to wooden materials.
- **Electrical and plumbing:** Hire qualified professionals for electrical work, including heater and lighting installation.
- Wood treatment: To ensure optimal performance and longevity of your Sauna, proper wood treatment is crucial. We strongly recommend treating all wooden components with a wood preservative. This includes unfinished skirting boards, if applicable, which should be treated immediately upon assembly.