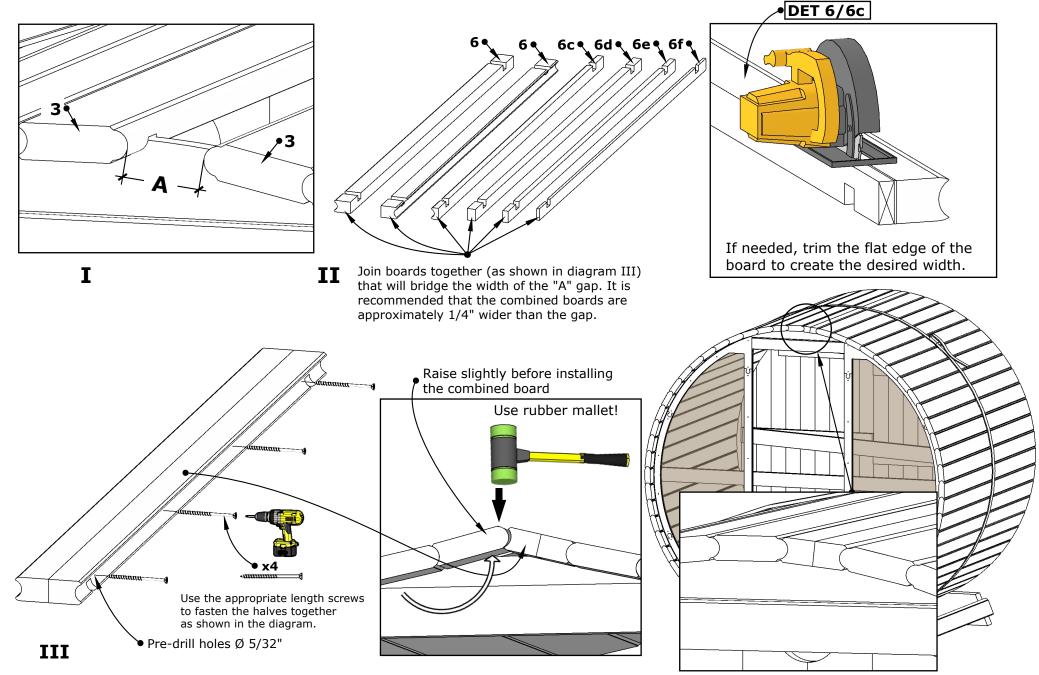

#### **General Installation**

- **Careful handling:** Treat all wooden parts with care during assembly to avoid scratches or friction.
- Level foundation: Ensure the sauna sits on a stable, level foundation for proper door and window operation. Ensure the base has enough stability to support the sauna.
- Proper drainage: Avoid constant water exposure to wooden materials.
- **Electrical and plumbing:** Hire qualified professionals for electrical work, including heater and lighting installation.
- Wood treatment: To ensure optimal performance and longevity of your Sauna, proper wood treatment is crucial. We strongly recommend treating all wooden components with a wood preservative. This includes unfinished skirting boards, if applicable, which should be treated immediately upon assembly.