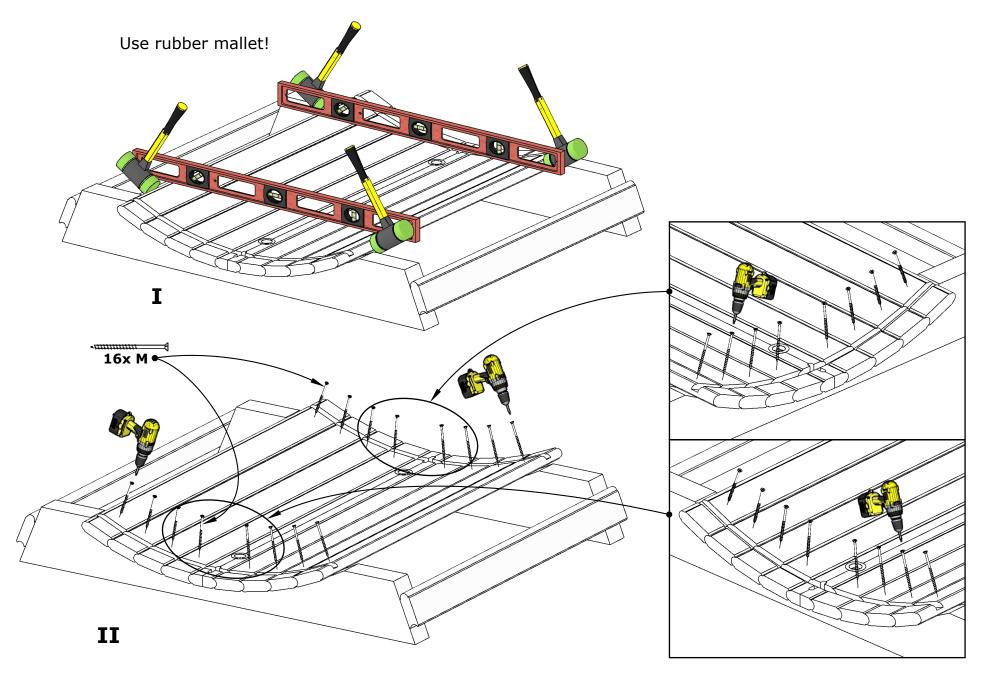

#### **General Installation**

- **Careful handling:** Treat all wooden parts with care during assembly to avoid scratches or friction.
- Level foundation: Ensure the sauna sits on a stable, level foundation for proper door and window operation. Ensure the base has enough stability to support the sauna.
- Proper drainage: Avoid constant water exposure to wooden materials.
- **Electrical and plumbing:** Hire qualified professionals for electrical work, including heater and lighting installation.
- Wood treatment: To ensure optimal performance and longevity of your Sauna, proper wood treatment is crucial. We strongly recommend treating all wooden components with a wood preservative. This includes unfinished skirting boards, if applicable, which should be treated immediately upon assembly.