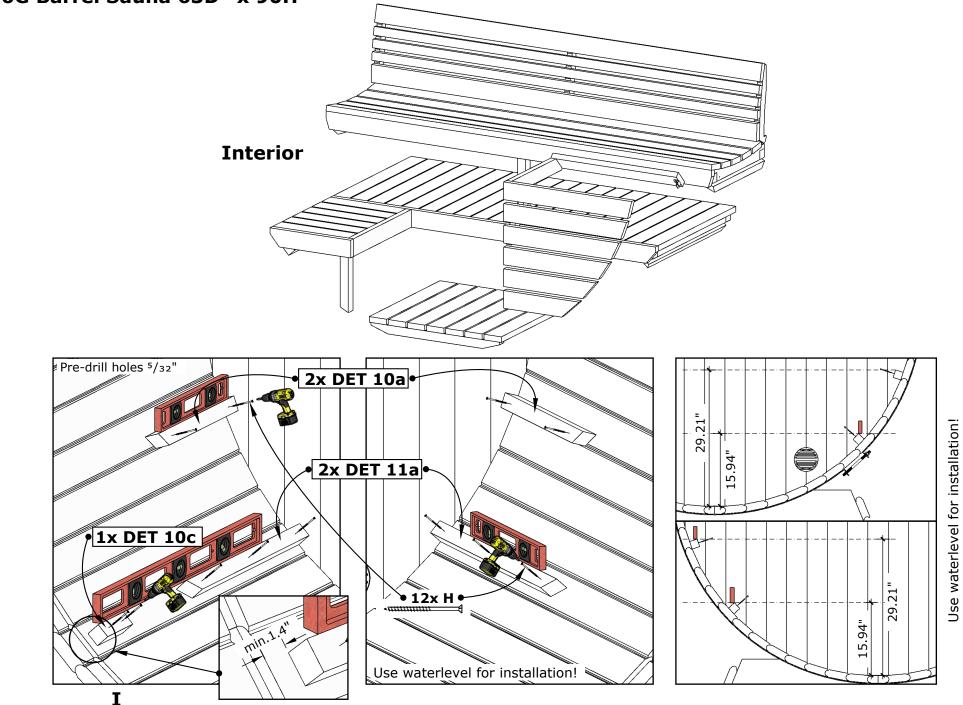

#### **General Installation**

- **Careful handling:** Treat all wooden parts with care during assembly to avoid scratches or friction.
- Level foundation: Ensure the sauna sits on a stable, level foundation for proper door and window operation. Ensure the base has enough stability to support the sauna.
- Proper drainage: Avoid constant water exposure to wooden materials.
- **Electrical and plumbing:** Hire qualified professionals for electrical work, including heater and lighting installation.
- Wood treatment: To ensure optimal performance and longevity of your Sauna, proper wood treatment is crucial. We strongly recommend treating all wooden components with a wood preservative. This includes unfinished skirting boards, if applicable, which should be treated immediately upon assembly.