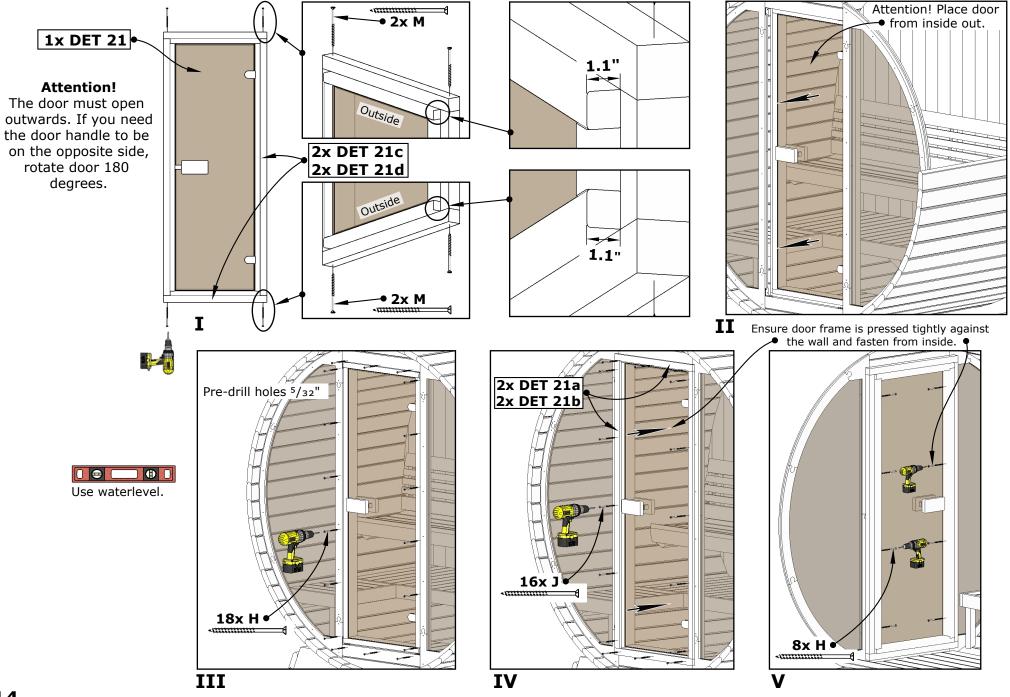

#### **Door and Window Maintenance**

- **Regular checks:** Regularly inspect window and door hinges and locks. Tighten loose components and lubricate as needed.
- DOOR ADJUSTMENT INSTRUCTIONS

You will need 3-mm (6) and 5-mm (3) hexagon keys for adjusting the hinges. Remove the plastic covers from the hinges (1). Loosen the fixing screws (2) one turn (do not remove the glass). If needed, the door can be shimmed up a bit from here vertically. If it needs to be adjusted left or right, turn the screws (4 & 5) as required. If one screw is turned counterclockwise, the other must be turned clockwise. Make sure both screws are tight when you have completed this step. Then tighten the fixing screws (2) when adjusted.