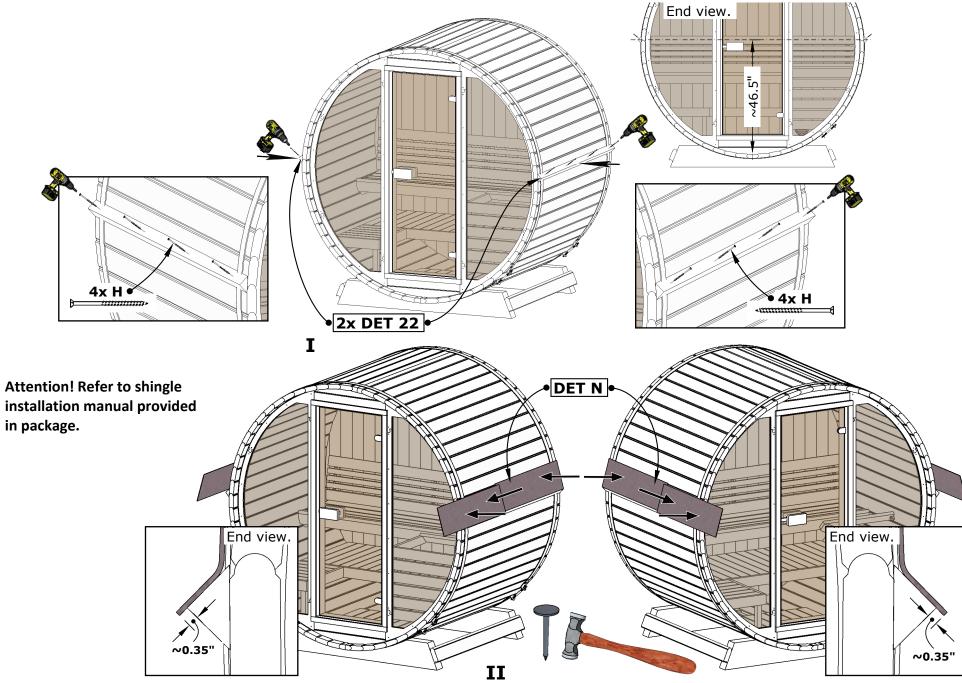

|                   |                            | Article.         M           KI-USA-150-220         H             |
| C                                                                                                                                                                        | L=^               | -9%"                       |                                                                   |
| $D \qquad E \\ \bigcirc \qquad \bigcirc$ | x2                | ]                          | $ \begin{array}{c}  & \\  & \\  & \\  & \\  & \\  & \\  & \\  & $ |



EE6G Barrel Sauna 63D" x 90H"































Please be careful!!! Do not







# **Installation Instructions**

When building a wooden product, it is important to follow all installation instructions to ensure the quality and durability is guaranteed.

### Important!

# Identification number of the Product / Serial Number: 123456789

#### Must be accompanied by the serial number to identify the product.

#### **General Installation**

- **Careful handling:** Treat all wooden parts with care during assembly to avoid scratches or friction.
- Level foundation: Ensure the sauna sits on a stable, level foundation for proper door and window operation. Ensure the base has enough stability to support the sauna.
- Proper drainage: Avoid constant water exposure to wooden materials.
- **Electrical and plumbing:** Hire qualified professionals for electrical work, including