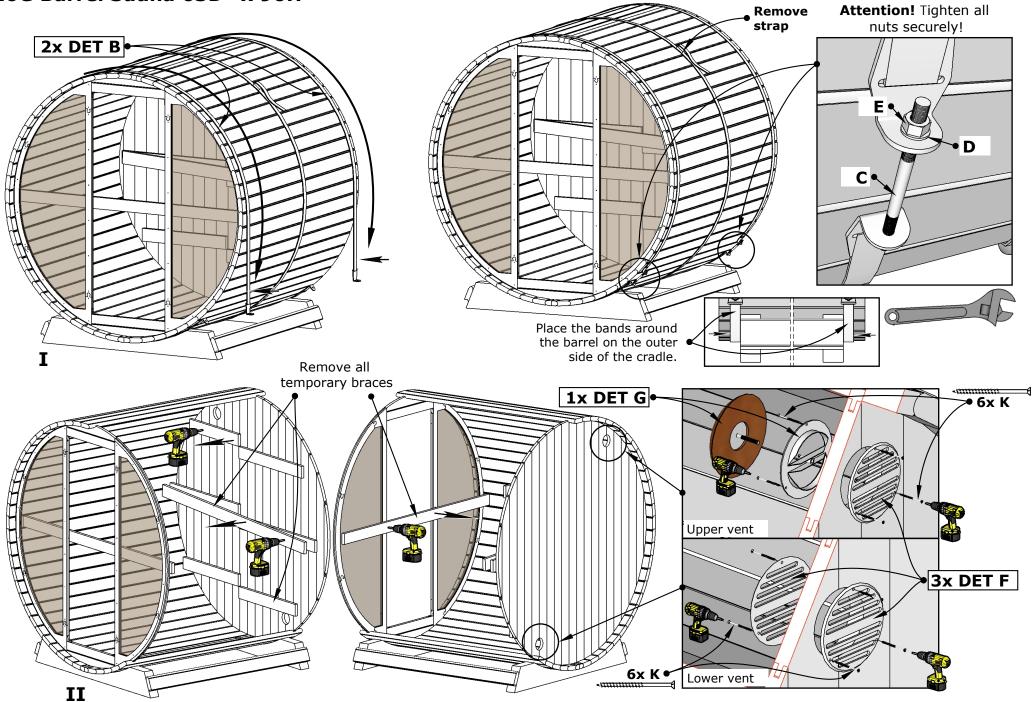

#### **General Installation**

- **Careful handling:** Treat all wooden parts with care during assembly to avoid scratches or friction.
- Level foundation: Ensure the sauna sits on a stable, level foundation for proper door and window operation. Ensure the base has enough stability to support the sauna.
- Proper drainage: Avoid constant water exposure to wooden materials.
- **Electrical and plumbing:** Hire qualified professionals for electrical work, including heater and lighting installation.
- Wood treatment: To ensure optimal performance and longevity of your Sauna, proper wood treatment is crucial. We strongly recommend treating all wooden components with a wood preservative. This includes unfinished skirting boards, if applicable, which should be treated immediately upon assembly.