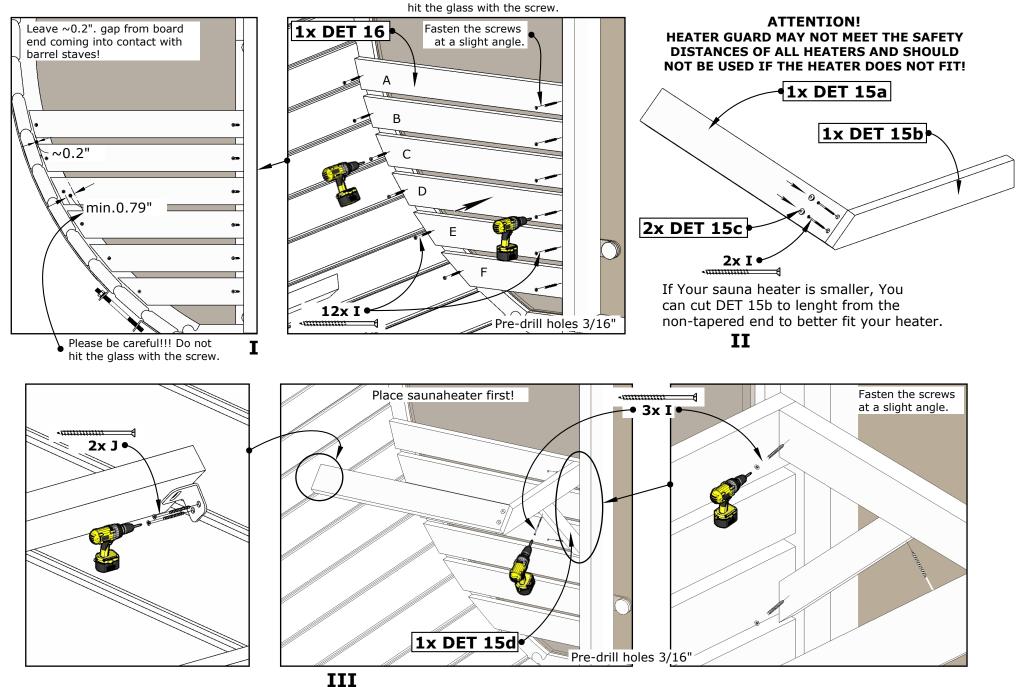

>Article.</b><br>KI-KERL-12-RV2                                                                                                                                        |                   |                            | Article.         M           KI-USA-150-220         H             |
| C                                                                                                                                                                        | L=^               | -9%"                       |                                                                   |
| $D \qquad E \\ \bigcirc \qquad \bigcirc$ | x2                | ]                          | $ \begin{array}{c}  & \\  & \\  & \\  & \\  & \\  & \\  & \\  & $ |



EE6G Barrel Sauna 63D" x 90H"































Please be careful!!! Do not







# **Installation Instructions**

When building a wooden product, it is important to follow all installation instructions to ensure the quality and durability is guaranteed.

### Important!

# Identification number of the Product / Serial Number: 123456789

#### Must be accompanied by the serial number to identify the product.

#### **General Installation**

- **Careful handling:** Treat all wooden parts with care during assembly to avoid scratches or friction.
- Level foundation: Ensure the sauna sits on a stable, level foundation for proper door and window operation. Ensure the base has enough stability to support the sauna.
- Proper drainage: Avoid constant water exposure to wooden materials.
- **Electrical and plumbing:** Hire qualified professionals