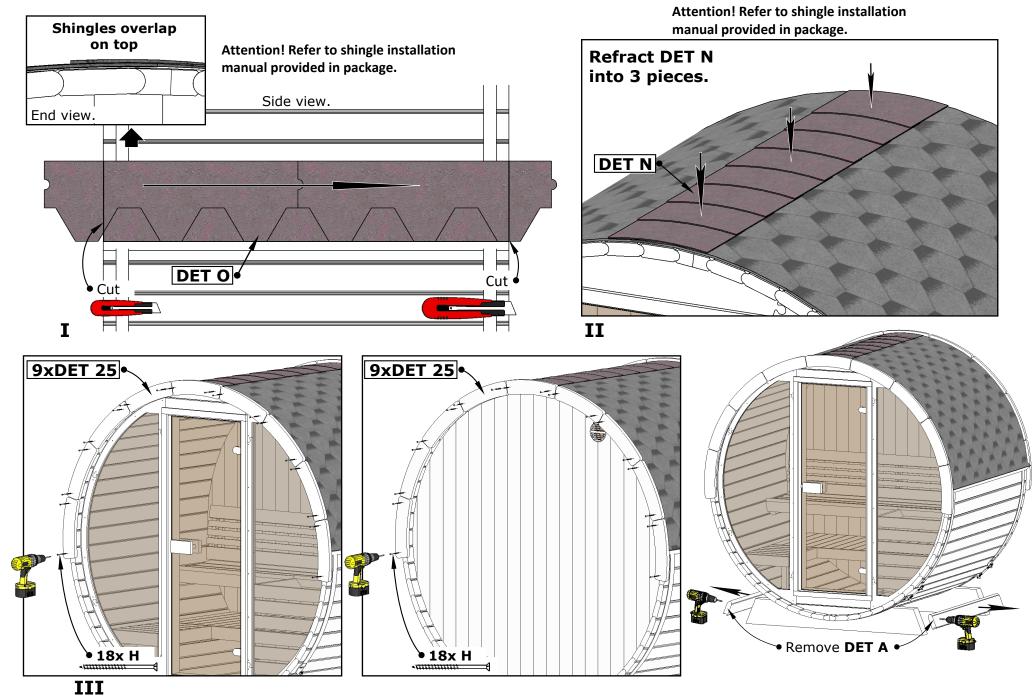

|                   |                            | Article.         M           KI-USA-150-220         H             |
| C                                                                                                                                                                        | L=^               | -9%"                       |                                                                   |
| $D \qquad E \\ \bigcirc \qquad \bigcirc$ | x2                | ]                          | $ \begin{array}{c}  & \\  & \\  & \\  & \\  & \\  & \\  & \\  & $ |



EE6G Barrel Sauna 63D" x 90H"































Please be careful!!! Do not







# **Installation Instructions**

When building a wooden product, it is important to follow all installation instructions to ensure the quality and durability is guaranteed.

### Important!

# Identification number of the Product / Serial Number: 123456789

#### Must be accompanied by the serial number to identify the product.

#### **General Installation**

- **Careful handling:** Treat all wooden parts with care during assembly to avoid scratches or friction.
- Level foundation: Ensure the sauna sits on a stable, level foundation for proper door and window operation. Ensure the base has enough stability to support the sauna.
- Proper drainage: Avoid constant water exposure to wooden materials.
- **Electrical and plumbing:** Hire qualified professionals for electrical work, including h