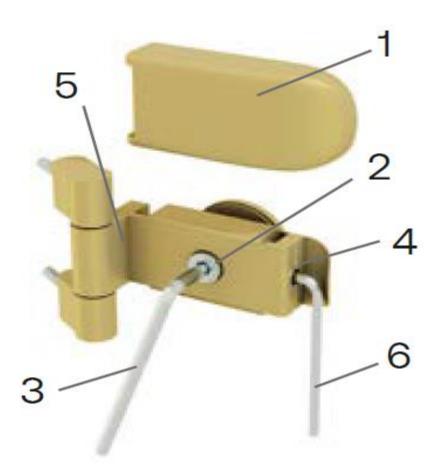

#### **Door and Window Maintenance**

- **Regular checks:** Regularly inspect window and door hinges and locks. Tighten loose components and lubricate as needed.
- DOOR ADJUSTMENT INSTRUCTIONS

You will need 3-mm (6) and 5-mm (3) hexagon keys for adjusting the hinges. Remove the plastic covers from the hinges (1). Loosen the fixing screws (2) one turn (do not remove the glass). If needed, the door can be shimmed up a bit from here vertically. If it needs to be adjusted left or right, turn the screws (4 & 5) as required. If one screw is turned counterclockwise, the other must be turned clockwise. Make sure both screws are tight when you have completed this step. Then tighten the fixing screws (2) when adjusted.