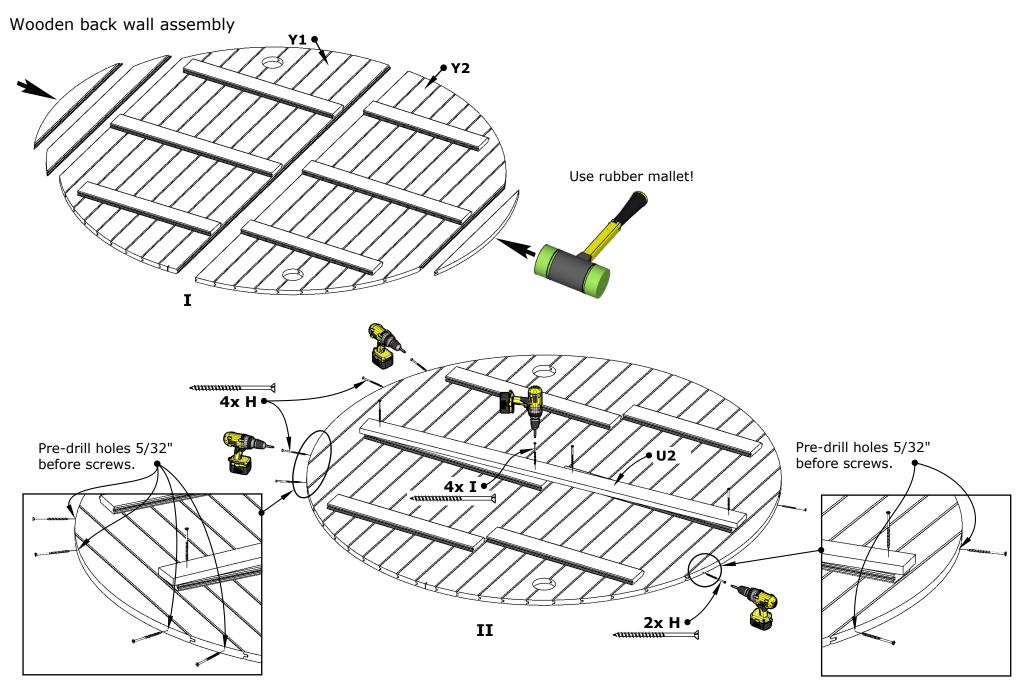

#### **General Installation**

- **Careful handling:** Treat all wooden parts with care during assembly to avoid scratches or friction.
- Level foundation: Ensure the sauna sits on a stable, level foundation for proper door and window operation. Ensure the base has enough stability to support the sauna.
- Proper drainage: Avoid constant water exposure to wooden materials.
- **Electrical and plumbing:** Hire qualified professionals for electrical work, including heater and lighting installation.
- Wood treatment: To ensure optimal performance and longevity of your Sauna, proper wood treatment is crucial. We strongly recommend treating all wooden components with a wood preservative. This includes unfinished skirting boards, if applicable, which should be treated immediately upon assembly.