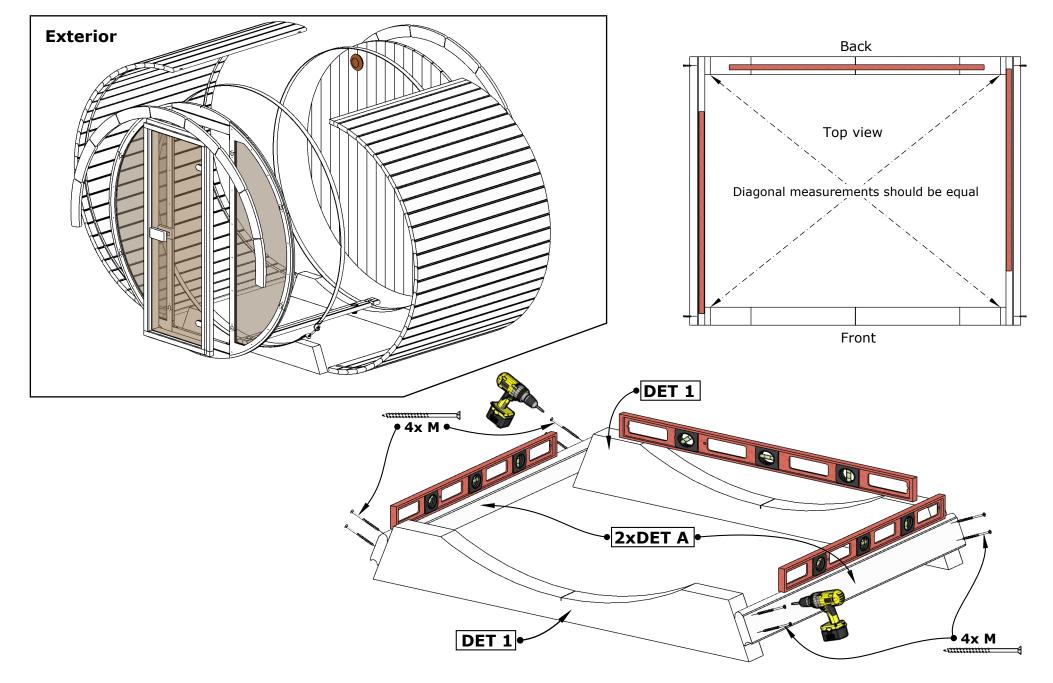

#### **General Installation**

- **Careful handling:** Treat all wooden parts with care during assembly to avoid scratches or friction.
- Level foundation: Ensure the sauna sits on a stable, level foundation for proper door and window operation. Ensure the base has enough stability to support the sauna.
- Proper drainage: Avoid constant water exposure to wooden materials.
- **Electrical and plumbing:** Hire qualified professionals for electrical work, including heater and lighting installation.
- Wood treatment: To ensure optimal performance and longevity of your Sauna, proper wood treatment is crucial. We strongly recommend treating all wooden components with a wood preservative. This includes unfinished skirting boards, if applicable, which should be treated immediately upon assembly.