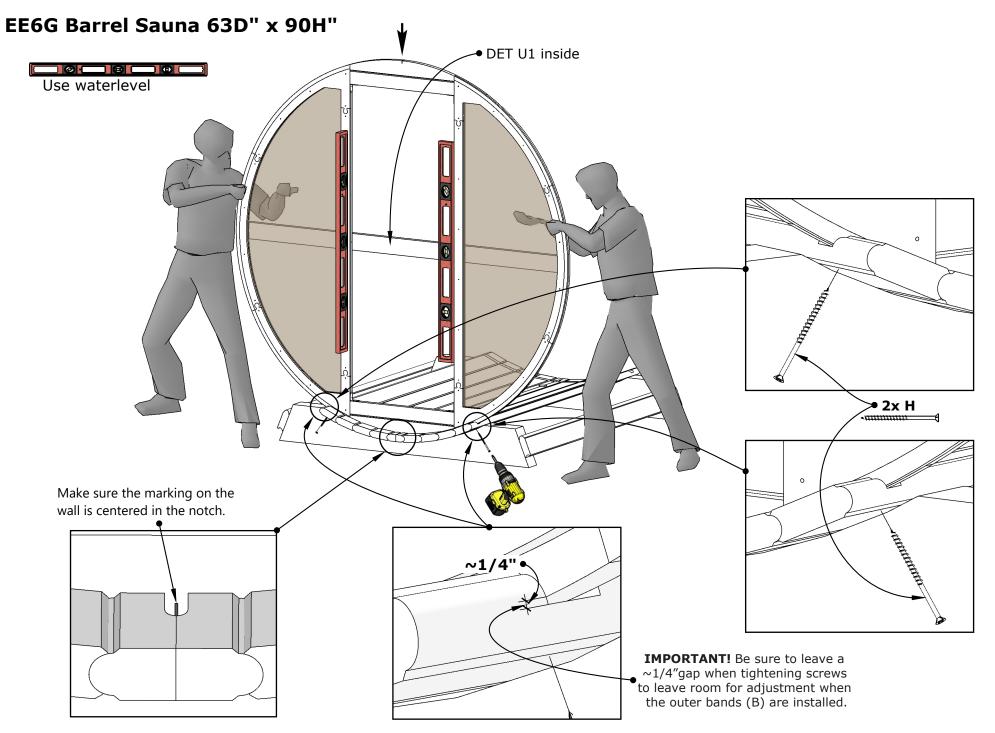

EE6G Barrel Sauna 63D" x 90H"

Please be careful!!! Do not

#### **General Installation**

- **Careful handling:** Treat all wooden parts with care during assembly to avoid scratches or friction.
- Level foundation: Ensure the sauna sits on a stable, level foundation for proper door and window operation. Ensure the base has enough stability to support the sauna.
- Proper drainage: Avoid constant water exposure to wooden materials.
- **Electrical and plumbing:** Hire qualified professionals for electrical work, including heater and lighting installation.
- Wood treatment: To ensure optimal performance and longevity of your Sauna, proper wood treatment is crucial. We strongly recommend treating all wooden components with a wood preservative. This includes unfinished skirting boards, if applicable, which should be treated immediately upon assembly.