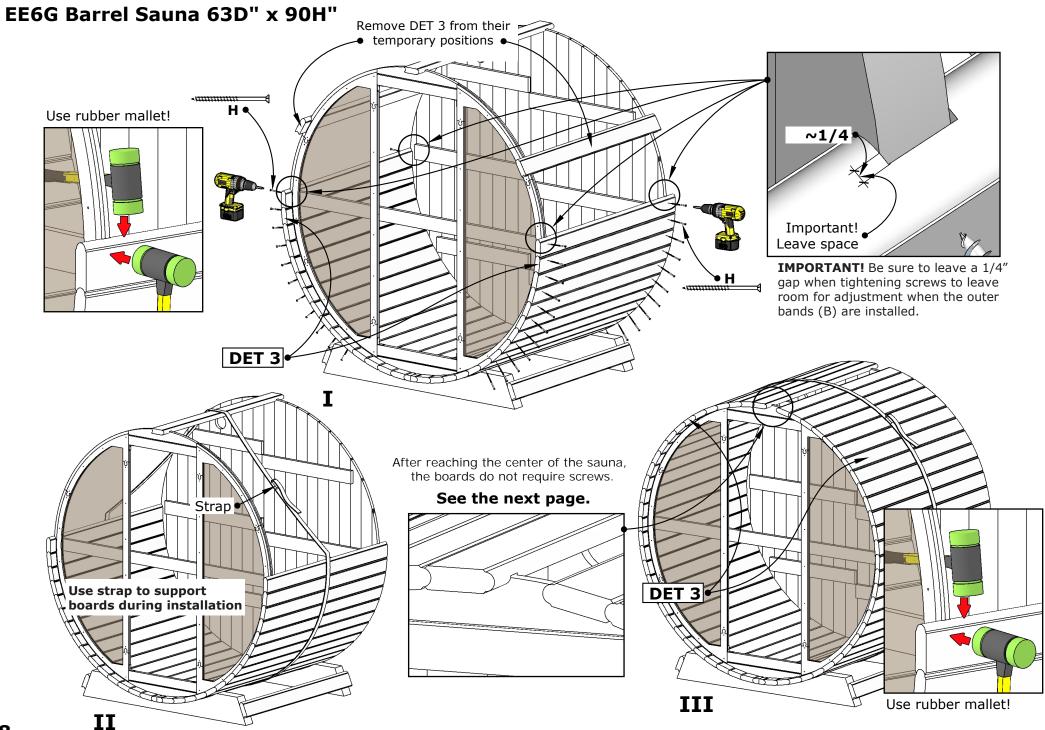

#### **General Installation**

- **Careful handling:** Treat all wooden parts with care during assembly to avoid scratches or friction.
- Level foundation: Ensure the sauna sits on a stable, level foundation for proper door and window operation. Ensure the base has enough stability to support the sauna.
- Proper drainage: Avoid constant water exposure to wooden materials.
- **Electrical and plumbing:** Hire qualified professionals for electrical work, including heater and lighting installation.
- Wood treatment: To ensure optimal performance and longevity of your Sauna, proper wood treatment is crucial. We strongly recommend treating all wooden components with a wood preservative. This includes unfinished skirting boards, if applicable, which should be treated immediately upon assembly.