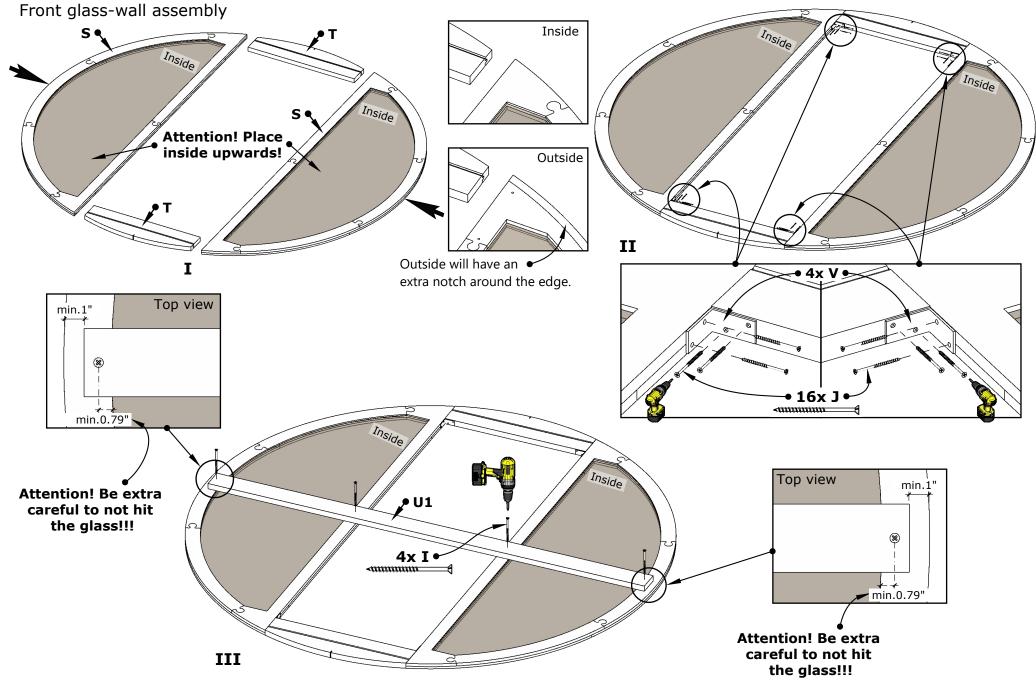

#### **General Installation**

- **Careful handling:** Treat all wooden parts with care during assembly to avoid scratches or friction.
- Level foundation: Ensure the sauna sits on a stable, level foundation for proper door and window operation. Ensure the base has enough stability to support the sauna.
- Proper drainage: Avoid constant water exposure to wooden materials.
- **Electrical and plumbing:** Hire qualified professionals for electrical work, including heater and lighting installation.
- Wood treatment: To ensure optimal performance and longevity of your Sauna, proper wood treatment is crucial. We strongly recommend treating all wooden components with a wood preservative. This includes unfinished skirting boards, if applicable, which should be treated immediately upon assembly.