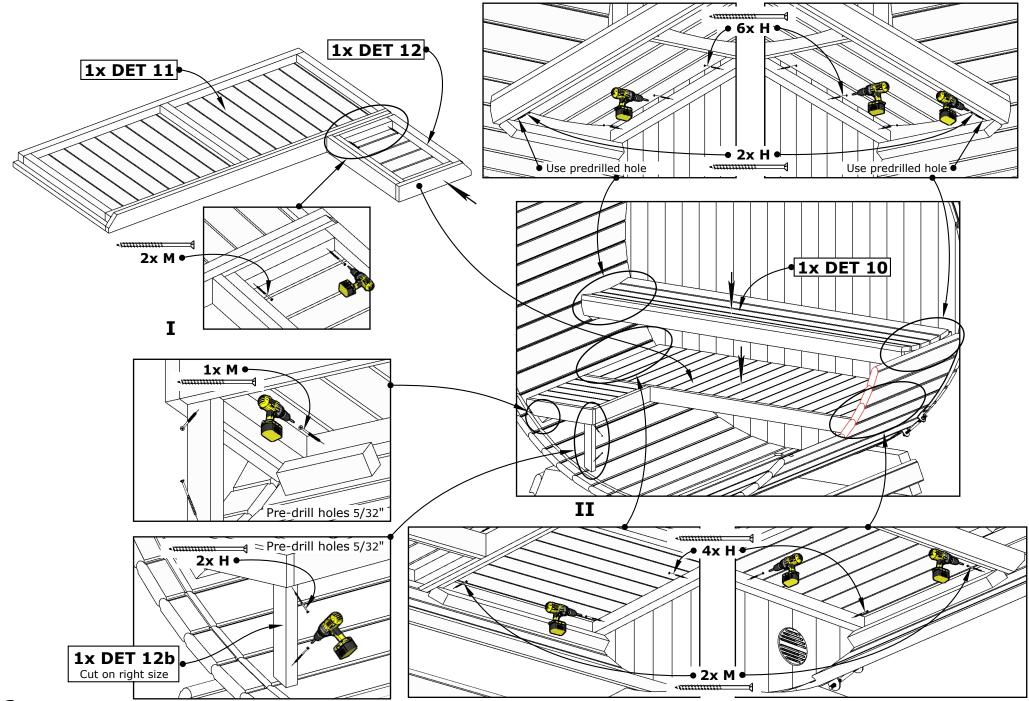

#### **General Installation**

- **Careful handling:** Treat all wooden parts with care during assembly to avoid scratches or friction.
- Level foundation: Ensure the sauna sits on a stable, level foundation for proper door and window operation. Ensure the base has enough stability to support the sauna.
- Proper drainage: Avoid constant water exposure to wooden materials.
- **Electrical and plumbing:** Hire qualified professionals for electrical work, including heater and lighting installation.
- Wood treatment: To ensure optimal performance and longevity of your Sauna, proper wood treatment is crucial. We strongly recommend treating all wooden components with a wood preservative. This includes unfinished skirting boards, if applicable, which should be treated immediately upon assembly.