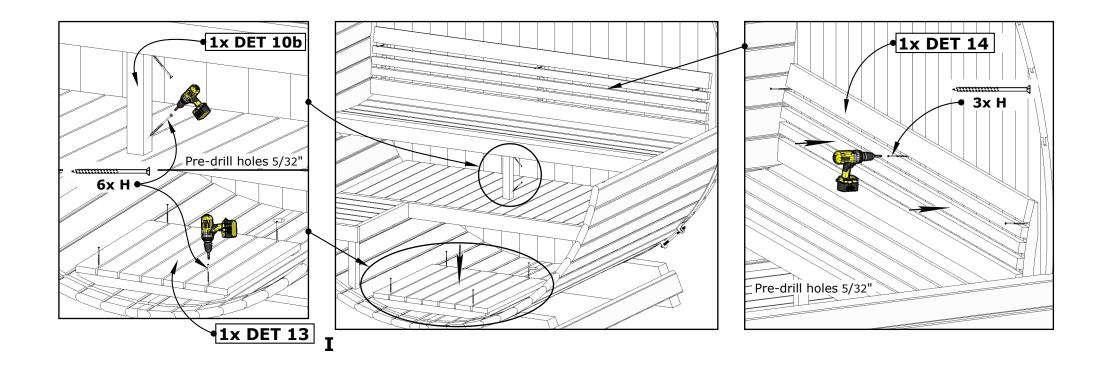

#### **General Installation**

- **Careful handling:** Treat all wooden parts with care during assembly to avoid scratches or friction.
- Level foundation: Ensure the sauna sits on a stable, level foundation for proper door and window operation. Ensure the base has enough stability to support the sauna.
- Proper drainage: Avoid constant water exposure to wooden materials.
- **Electrical and plumbing:** Hire qualified professionals for electrical work, including heater and lighting installation.
- Wood treatment: To ensure optimal performance and longevity of your Sauna, proper wood treatment is crucial. We strongly recommend treating all wooden components with a wood preservative. This includes unfinished skirting boards, if applicable, which should be treated immediately upon assembly.