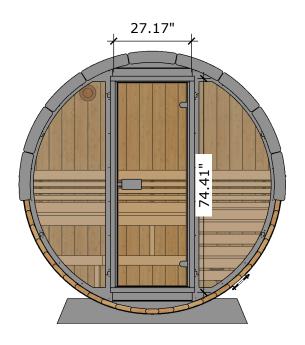

### **Tools needed**

Ergo-Series EE6G Barrel Sauna 63D" x 90H"

1500 lbs.

Details list 1/5

Details list 2/5

Details list 3/5

| DET 42                                |           | 1                    |  |
|---------------------------------------|-----------|----------------------|--|
| DET 13                                | <b>x1</b> | "*2 <sup>.84</sup> " |  |
|                                       |           | * * 28:35            |  |
| Article.                              |           | 21.56"*28.35"*2.84"  |  |
| TL-PÕMOD-700/720                      |           |                      |  |
|                                       | 1         |                      |  |
| DET 10a                               | x2        | *1.73"               |  |
| Article.                              |           | 20.08" *1.73" *1.73" |  |
| K-HP44/510XP                          |           | 20:                  |  |
| DET 11a                               | x2        | 13"                  |  |
|                                       |           | 29.72" *1.73" *1.73" |  |
| Article.                              |           | 29.72                |  |
| <i>K-HP44/755XP</i><br><b>DET 10c</b> | [         |                      |  |
| DELIOC                                | x1        | *1.73"               |  |
| Article.                              |           | 6.7" *1.73"          |  |
| K-HP44/170                            |           |                      |  |
| DET 12b                               | ~1        | 12"                  |  |
|                                       | <b>x1</b> | 11.81" *1.73" *1.73" |  |
| Article.                              |           | 11.81                |  |
| K-HP44/300XP                          |           |                      |  |
| DET 10b                               | <b>x1</b> | 10.43"*1.73"*1.73"   |  |
|                                       |           | .2" *1.73" * 1       |  |
| Article.                              |           | 10.43                |  |
| K-HP44/265                            | 1         |                      |  |
| DET 21                                | <b>x1</b> |                      |  |
|                                       |           | 12                   |  |
|                                       |           | 74.41" *27.17"       |  |
| Article.                              |           | 4.41                 |  |
| U-TH7/19-PR                           |           |                      |  |
| DET 21c                               | x2        |                      |  |
|                                       |           | 13" *1.73            |  |
| Article.                              |           | 74.41" *1.73" *1.73" |  |
| K-HP44/1890                           |           |                      |  |
| DET 21d                               | x2        | *1.13                |  |
| Article.                              |           | 30.71" *1.73" *1.73" |  |
| К-НР44/780                            | L         | 30.1                 |  |
| DET 21a                               | x2        |                      |  |
|                                       | *2        | -2" *0.71"           |  |
| Article.                              |           | 73.23" *1.73" *0.71" |  |
| K-HL44/1860                           |           | 13:                  |  |
|                                       |           |                      |  |