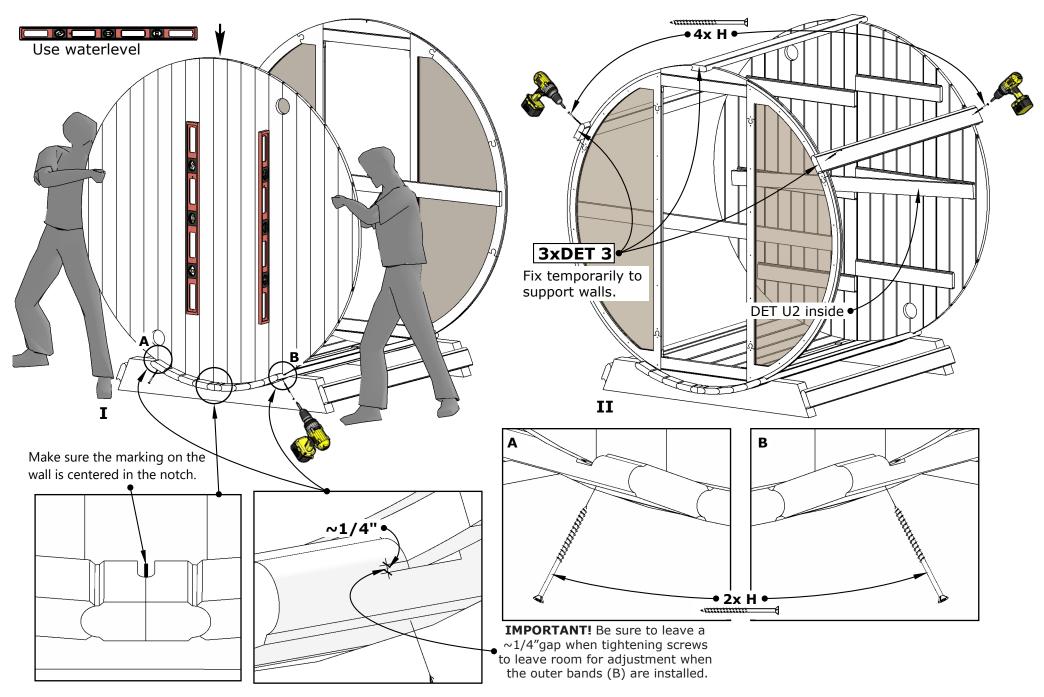

#### **General Installation**

- **Careful handling:** Treat all wooden parts with care during assembly to avoid scratches or friction.
- Level foundation: Ensure the sauna sits on a stable, level foundation for proper door and window operation. Ensure the base has enough stability to support the sauna.
- Proper drainage: Avoid constant water exposure to wooden materials.
- **Electrical and plumbing:** Hire qualified professionals for electrical work, including heater and lighting installation.
- Wood treatment: To ensure optimal performance and longevity of your Sauna, proper wood treatment is crucial. We strongly recommend treating all wooden components with a wood preservative. This includes unfinished skirting boards, if applicable, which should be treated immediately upon assembly.