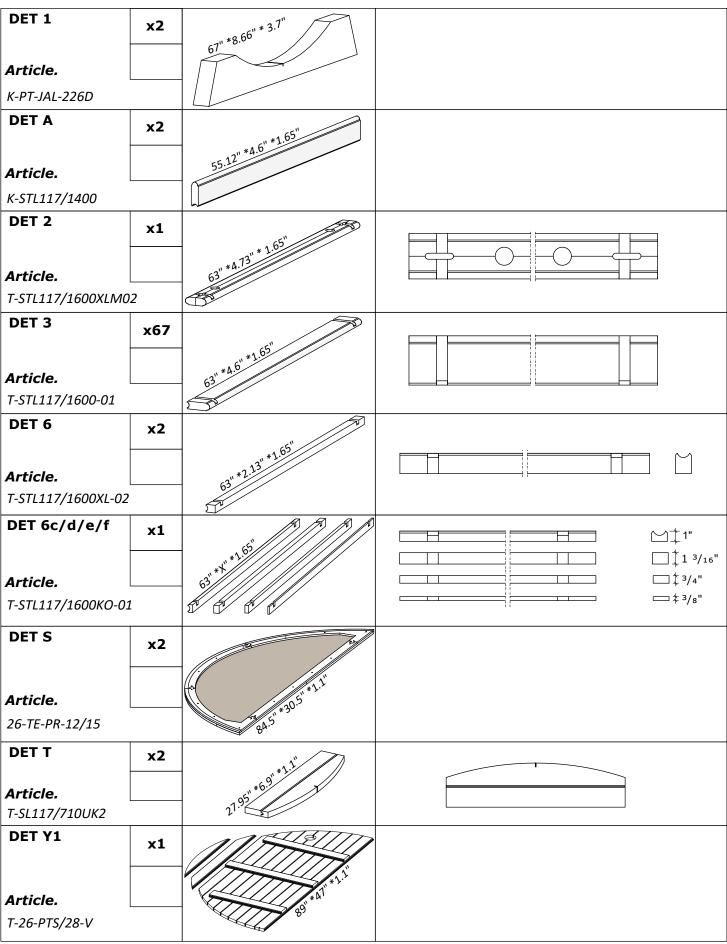

### **Tools needed**

Ergo-Series EE6G Barrel Sauna 63D" x 90H"

1500 lbs.

Details list 1/5

Details list 2/5

Details list 3/5

| DET 42                                |           | 1                    |  |
|---------------------------------------|-----------|----------------------|--|
| DET 13                                | <b>x1</b> | "*2 <sup>.84</sup> " |  |
|                                       |           | * * 28:35            |  |
| Article.                              |           | 21.56"*28.35"*2.84"  |  |
| TL-PÕMOD-700/720                      |           |                      |  |
|                                       | 1         |                      |  |
| DET 10a                               | x2        | *1.73"               |  |
| Article.                              |           | 20.08" *1.73" *1.73" |  |
| K-HP44/510XP                          |           | 20:                  |  |
| DET 11a                               | x2        | 13"                  |  |
|                                       |           | 29.72" *1.73" *1.73" |  |
| Article.                              |           | 29.72                |  |
| <i>K-HP44/755XP</i><br><b>DET 10c</b> | [         |                      |  |
| DELIOC                                | x1        | *1.73"               |  |
| Article.                              |           | 6.7" *1.73"          |  |
| K-HP44/170                            |           |                      |  |
| DET 12b                               | ~1        | 12"                  |  |
|                                       | <b>x1</b> | 11.81" *1.73" *1.73" |  |
| Article.                              |           | 11.81                |  |
| K-HP44/300XP                          |           |                      |  |
| DET 10b                               | <b>x1</b> | 10.43"*1.73"*1.73"   |  |
|                                       |           | .2" *1.73" * 1       |  |
| Article.                              |           | 10.43                |  |
| K-HP44/265                            | 1         |                      |  |
| DET 21                                | <b>x1</b> |                      |  |
|                                       |           | 12                   |  |
|                                       |           | 74.41" *27.17"       |  |
| Article.                              |           | 4.41                 |  |
| U-TH7/19-PR                           |           |                      |  |
| DET 21c                               | x2        |                      |  |
|                                       |           | 13" *1.73            |  |
| Article.                              |           | 74.41" *1.73" *1.73" |  |
| K-HP44/1890                           |           |                      |  |
| DET 21d                               | x2        | *1.13                |  |
| Article.                              |           | 30.71" *1.73" *1.73" |  |
| К-НР44/780                            | L         | 30.1                 |  |
| DET 21a                               | x2        |                      |  |
|                                       | *2        | -2" *0.71"           |  |
| Article.                              |           | 73.23" *1.73" *0.71" |  |
| K-HL44/1860                           |           | 13:                  |  |
|                                       |           |                      |  |