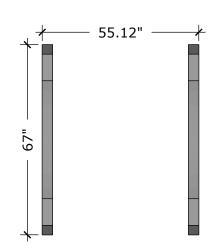

### **Tools needed**

Ergo-Series EE6G Barrel Sauna 63D" x 90H"

1500 lbs.

Details list 1/5

Details list 2/5

Details list 3/5

| DET 42                                |           | 1                    |  |
|---------------------------------------|-----------|----------------------|--|
| DET 13                                | <b>x1</b> | "*2 <sup>.84</sup> " |  |
|                                       |           | * * 28:35            |  |
| Article.                              |           | 21.56"*28.35"*2.84"  |  |
| TL-PÕMOD-700/720                      |           |                      |  |
|                                       | 1         |                      |  |
| DET 10a                               | x2        | *1.73"               |  |
| Article.                              |           | 20.08" *1.73" *1.73" |  |
| K-HP44/510XP                          |           | 20:                  |  |
| DET 11a                               | x2        | 13"                  |  |
|                                       |           | 29.72" *1.73" *1.73" |  |
| Article.                              |           | 29.72                |  |
| <i>K-HP44/755XP</i><br><b>DET 10c</b> | [         |                      |  |
| DELIOC                                | x1        | *1.73"               |  |
| Article.                              |           | 6.7" *1.73"          |  |
| K-HP44/170                            |           |                      |  |
| DET 12b                               | ~1        | 12"                  |  |
|                                       | <b>x1</b> | 11.81" *1.73" *1.73" |  |
| Article.                              |           | 11.81                |  |
| K-HP44/300XP                          |           |                      |  |
| DET 10b                               | <b>x1</b> | 10.43"*1.73"*1.73"   |  |
|                                       |           | .2" *1.73" * 1       |  |
| Article.                              |           | 10.43                |  |
| K-HP44/265                            | 1         |                      |  |
| DET 21                                | <b>x1</b> |                      |  |
|                                       |           | 12                   |  |
|                                       |           | 74.41" *27.17"       |  |
| Article.                              |           | 4.41                 |  |
| U-TH7/19-PR                           |           |                      |  |
| DET 21c                               | x2        |                      |  |
|                                       |           | 13" *1.73            |  |
| Article.                              |           | 74.41" *1.73" *1.73" |  |
| K-HP44/1890                           |           |                      |  |
| DET 21d                               | x2        | *1.13                |  |
| Article.                              |           | 30.71" *1.73" *1.73" |  |
| К-НР44/780                            | L         | 30.1                 |  |
| DET 21a                               | x2        |                      |  |
|                                       | *2        | -2" *0.71"           |  |
| Article.                              |           | 73.23" *1.73" *0.71" |  |
| K-HL44/1860                           |           | 13:                  |  |
|                                       |           |                      |  |