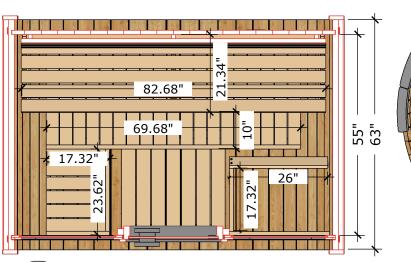

Ergo-Series EE6G Barrel Sauna Full Glass Front 63D" x 90H"

Note: Please read manual before construction

EE6G Barrel Sauna 63D" x 90H"

Please be careful!!! Do not

Ergo-Series EE6G Barrel Sauna 63D" x 90H"