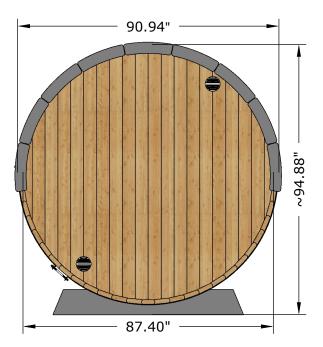

Ergo-Series EE6G Barrel Sauna Full Glass Front 63D" x 90H"

Note: Please read manual before construction

EE6G Barrel Sauna 63D" x 90H"

Please be careful!!! Do not

Ergo-Series EE6G Barrel Sauna 63D" x 90H"