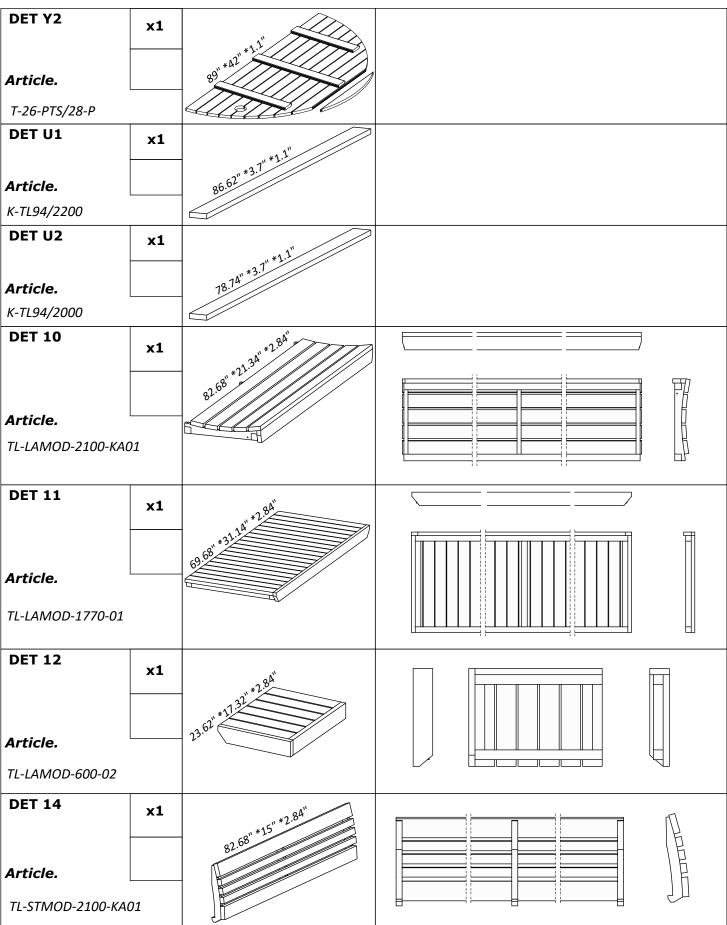

Details list 4/5

|                                  |           | Details              |                                                        |
|----------------------------------|-----------|----------------------|--------------------------------------------------------|
| DET 21b                          | x2        | 29.53" *1.73" *0.71" |                                                        |
| Article.                         |           | £3" *1.13            |                                                        |
| K-HL44/750                       |           | 29.5                 |                                                        |
| DET 16                           | <b>x1</b> | 27.28" *24.72" *1.1" | $\begin{array}{c ccccccccccccccccccccccccccccccccccc$  |
| Article.                         |           | 27.26                | $\begin{array}{c c c c c c c c c c c c c c c c c c c $ |
| TL-PIMOD-693-01                  |           |                      | $F$ $C$ $47^{\circ}$ $F$                               |
| DET 15a                          | <b>x1</b> | . 55" *1.1"          |                                                        |
| <b>Article.</b><br>TL-LAV90/685X |           | 26.91" *3.55" *1.1   |                                                        |
|                                  |           | <b>U</b>             |                                                        |
| DET 15b                          | <b>x1</b> | 19.68" *2.76" *1.1"  |                                                        |
| Article.                         |           | 19.68" *2.1          |                                                        |
| TL-LAV90/500XP-XL                |           |                      |                                                        |
| DET 15d                          | <b>x1</b> | ۸" /                 |                                                        |
| Article.                         |           | 13" *1.65" *1.1      |                                                        |
| TL-LAV42/330XP-XP                |           | 13"                  |                                                        |
| DET 15c                          | x2        |                      |                                                        |
| <b>Article.</b><br>KI-LEK15      |           | $\bigcirc$           |                                                        |
| DET 22                           | x2        |                      |                                                        |
| Article.                         |           | 63"*2"*2"            |                                                        |
| T-STL-1600-XX                    |           |                      |                                                        |
| DET N                            | x7        |                      |                                                        |
| Article.                         |           |                      |                                                        |
| KAT-HAR-MUST                     |           |                      |                                                        |
| DET O                            | x55       |                      |                                                        |
| Article.                         |           |                      |                                                        |
| KAT-SIN-MUST                     |           |                      |                                                        |
| DET 25                           | x18       | . 2"                 |                                                        |
| Article.                         |           | 1="1].               |                                                        |
| MU-OL-SAUN                       |           |                      |                                                        |