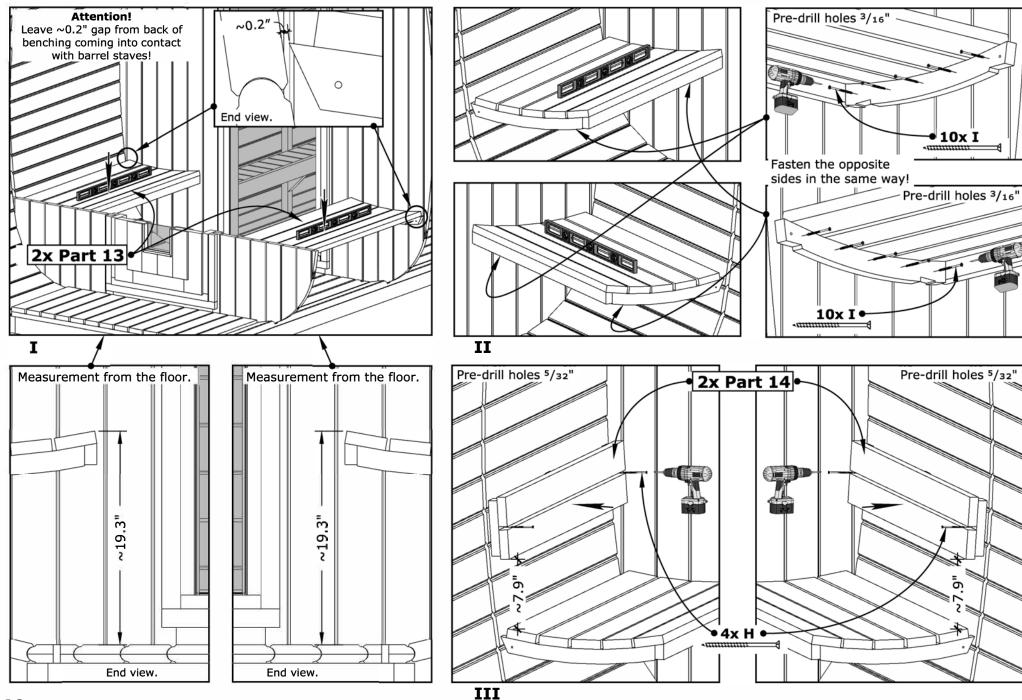

rubber mallet! **→** 3.94" Side view. **★** 3.94" ★ Use rubber mallet! Side view. DET 3b/H Top view. have slot Fix Part 3b/H with Top view. Fix screws over the one board, at the end. six (6) screws. diagonally in every board. ● 1x Part 3b/H (<del>}</del>) Part 3b/H have slot at the end. ● 5x Part 3b Screw pattern. 5x Part 3a Part 3a/H have slot at the end. 4

● 1x Part 3a/H

Fix Part 3a/H with

six (6) screws.

Top view.

Top view.

DET 3a/H

have slot

at the end.



























CL12GCP Outdoor Sauna 152D" x 91W" x 93H"





#### ATTENTION!

HEATER GUARD MAY NOT MEET THE SAFETY DISTANCES OF ALL HEATERS AND SHOULD NOT BE USED IF THE HEATER DOES NOT FIT!



If Your sauna heater is smaller, You can cut DET 15a to lenght from the non-tapered end to better fit your heater.











CL12GCP Outdoor Sauna 152D" x 91W" x 93H"



### CL12GCP Outdoor Sauna 152D" x 91W" x 93H" Check also underlay installation manual inside the package! Cut off Remove bottom film first. Proceed same way ~2" ~2" as shown in diagram I Cut and II Ι over the edge. remove top film over the edge. Turn end to Clamp end the edge. to the edge. Cut off the parts that extend over the edge.

V

IV

III







### **Installation Instructions**

When building a wooden product, it is important to follow all installation instructions to ensure the quality and durability is guaranteed.

### Important!

Identification number of the Product / Serial Number: 123456789

Must be accompanied by the serial number to identify the product.

#### **General Installation**

- Careful handling: Treat all wooden part