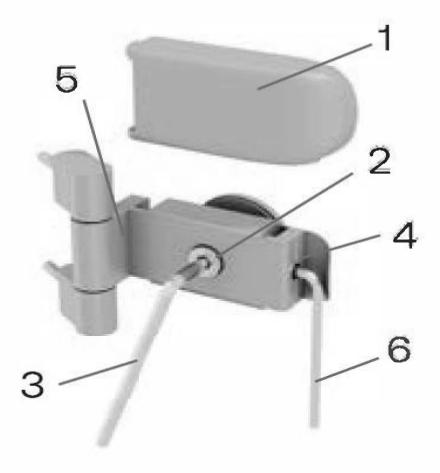

#### DOOR ADJUSTMENT INSTRUCTIONS

You will need 3-mm (6) and 5-mm (3) hexagon keys for adjusting the hinges. Remove the plastic covers from the hinges (1). Loosen the fixing screws (2) one turn (do not remove the glass). If needed, the door can be shimmed up a bit from here vertically. If it needs to be adjusted left or right, turn the screws (4 & 5) as required. If one screw is turned counterclockwise, the other must be turned clockwise. Make sure both screws are tight when you have completed this step. Then tighten the fixing screws (2) when adjusted.