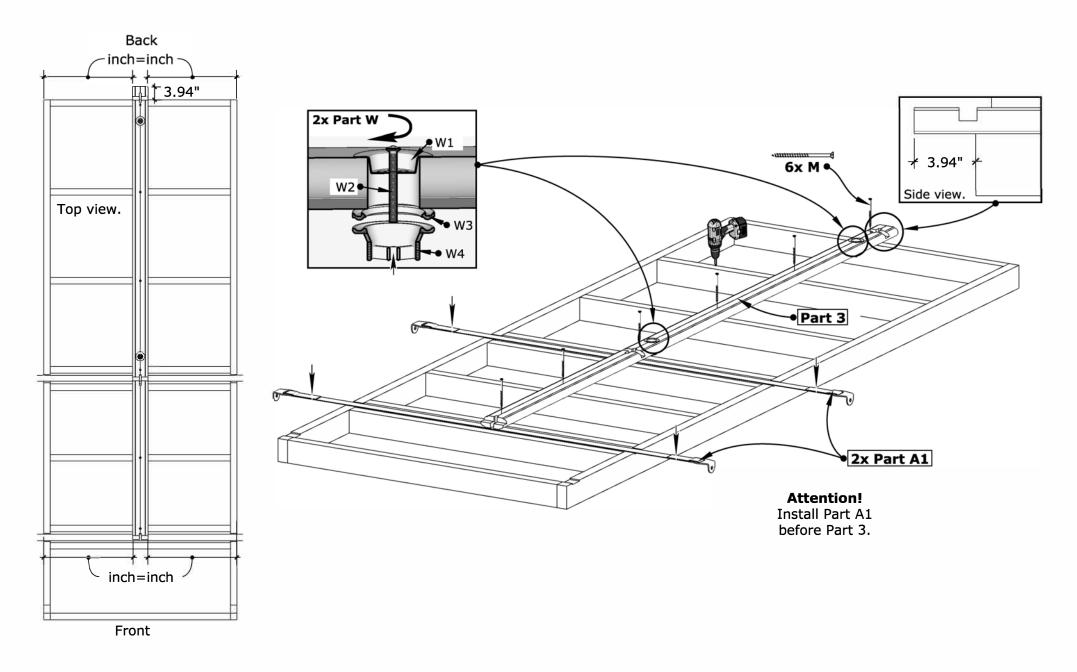

   3.7 Details list 7

- 4.0 Exterior
  - 4.1 Base frame
  - 4.2 Floor staves (middle)
  - 4.3 Floor staves, drainage
  - 4.4 Back wall assembly
  - 4.5 Back wall installation + middle wall assembly
  - 4.6 Middle wall installation
  - 4.7 Front wall assembly
  - 4.8 Front wall installation
  - 4.9 Lower wall staves
  - 4.10 Higher wall staves
  - 4.11 Top staves
  - 4.12 Terrace + Band installation 1
  - 4.13 Band installation 2
  - 4.14 Brackets removal + vent
  - 4.15 Interior
  - 4.16 Saunaroom benches installation
  - 4.17 Saunaroom benches + backrest installation
  - 4.18 Saunaroom step installation
  - 4.19 Heater guard installation
  - 4.20 Dressing room benches + backrest installation
  - 4.21 Terrace bench installation
  - 4.22 Water diverter installation
  - 4.23 Roof shingles underlay installation
  - 4.24 Roof shingles installation
  - 4.25 Endboards installation
  - 4.26 Door handles installation
  - Warranty & door info