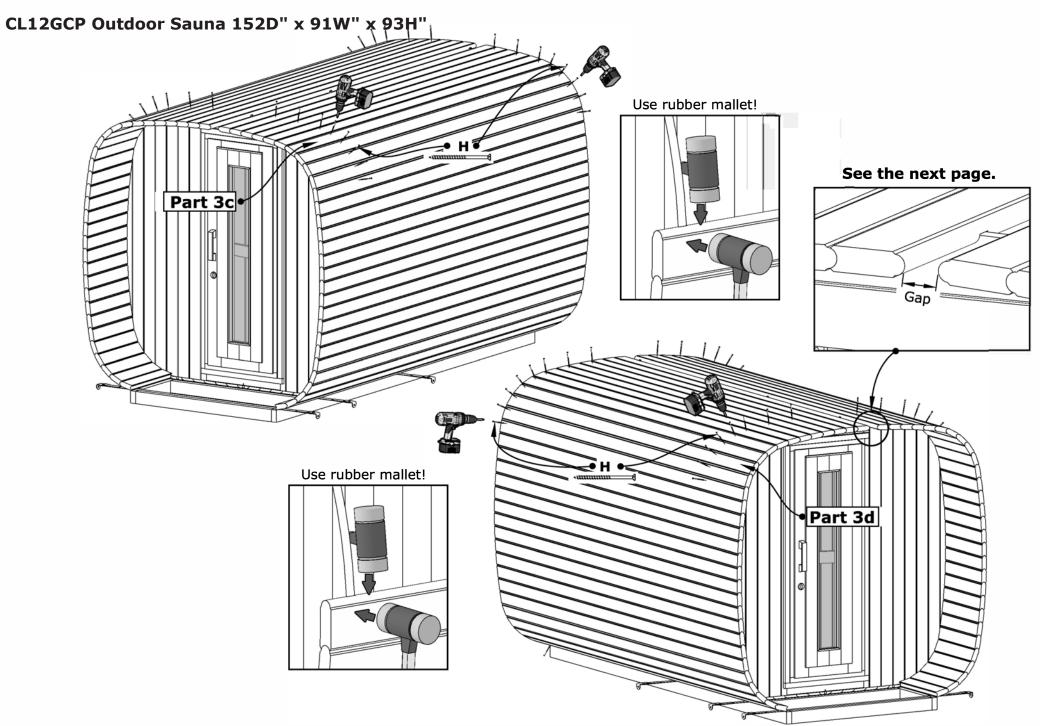

### CL12GCP Outdoor Sauna 152D" x 91W" x 93H" • 42x M Use rubber mallet! **→** 3.94" Side view. **★** 3.94" ★ Use rubber mallet! Side view. DET 3b/H Top view. have slot Fix Part 3b/H with Top view. Fix screws over the one board, at the end. six (6) screws. diagonally in every board. ● 1x Part 3b/H (<del>}</del>) Part 3b/H have slot at the end. ● 5x Part 3b Screw pattern. 5x Part 3a Part 3a/H have slot at the end. 4

● 1x Part 3a/H

Fix Part 3a/H with

six (6) screws.

Top view.

Top view.

DET 3a/H

have slot

at the end.