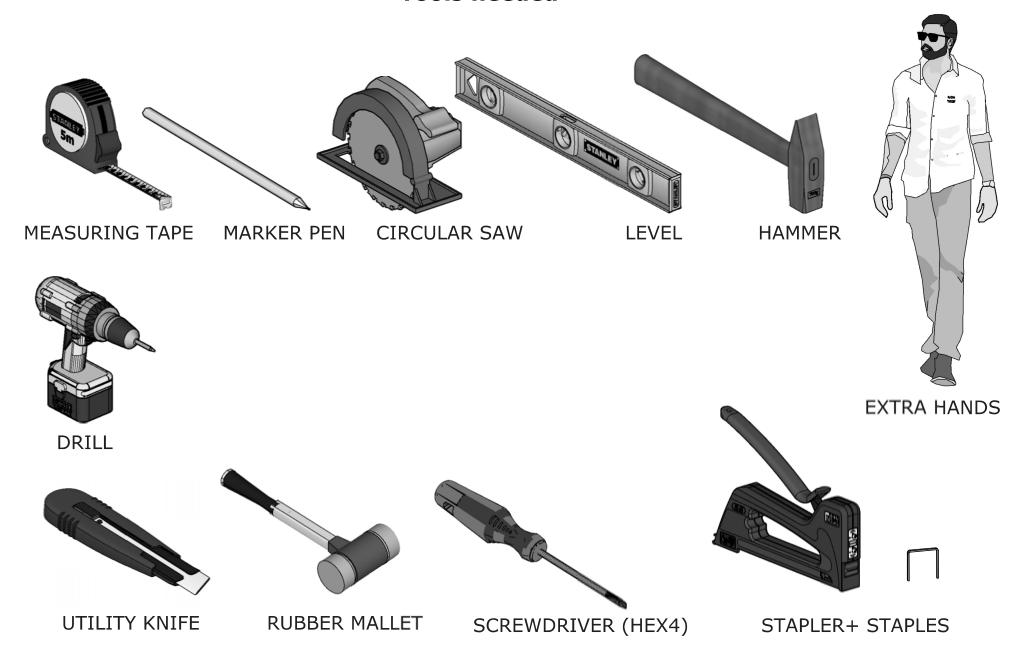

+ middle wall assembly
  - 4.6 Middle wall installation
  - 4.7 Front wall assembly
  - 4.8 Front wall installation
  - 4.9 Lower wall staves
  - 4.10 Higher wall staves
  - 4.11 Top staves
  - 4.12 Terrace + Band installation 1
  - 4.13 Band installation 2
  - 4.14 Brackets removal + vent
  - 4.15 Interior
  - 4.16 Saunaroom benches installation
  - 4.17 Saunaroom benches + backrest installation
  - 4.18 Saunaroom step installation
  - 4.19 Heater guard installation
  - 4.20 Dressing room benches + backrest installation
  - 4.21 Terrace bench installation
  - 4.22 Water diverter installation
  - 4.23 Roof shingles underlay installation
  - 4.24 Roof shingles installation
  - 4.25 Endboards installation
  - 4.26 Door handles installation
  - Warranty & door info





### **Tools needed**



# CL12GCP Outdoor Sauna 152D" x 91W" x 93H" Details list 1/7

| Part 1                         | x2        | 147.64" *4" *2"      |  |
|--------------------------------|-----------|----------------------|--|
| Article.<br>KSM100/3750X       | PARMU     |                      |  |
| Part 2                         | х9        | 18" *4" -2"          |  |
| Article.<br>KSM100/1300        | PARMU     |                      |  |
| Part 3                         | х1        | # *4.33" *1.65"      |  |
| <b>Article.</b> 2-TSTL110/3272 |           | 128.82               |  |
| Part 3a                        | х5        | **1.65°              |  |
| Article.                       |           | 128.82" *4.6         |  |
| TSTL117/3272XP                 |           |                      |  |
| Part