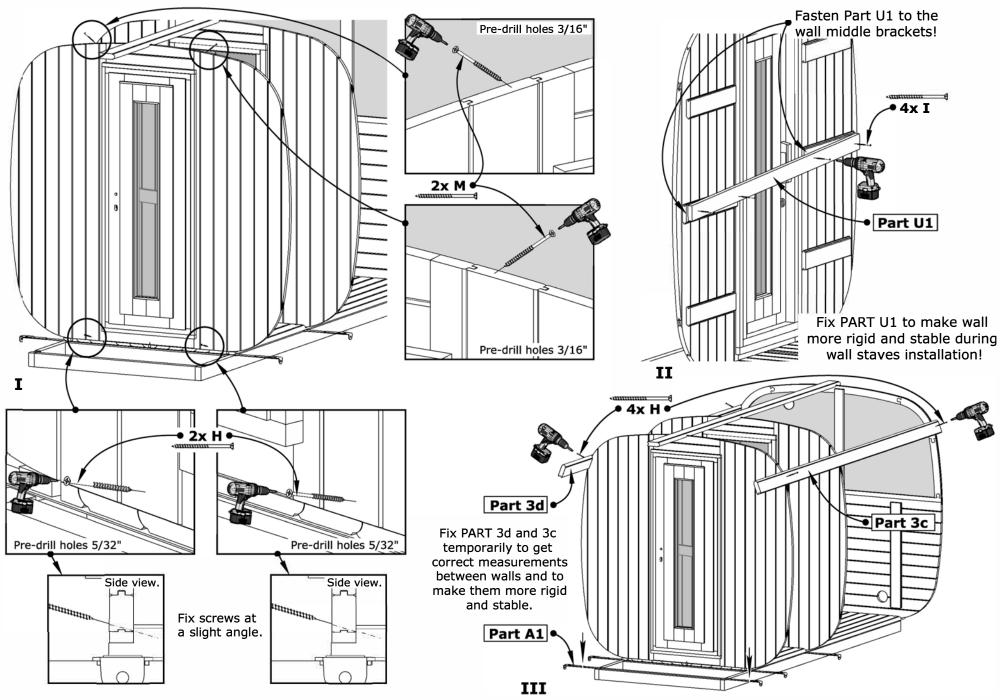

|      |                                                                 |                 |        |            |                                                          |                              |                |







### CL12GCP Outdoor Sauna 152D" x 91W" x 93H" • 42x M Use rubber mallet! **→** 3.94" Side view. **★** 3.94" ★ Use rubber mallet! Side view. DET 3b/H Top view. have slot Fix Part 3b/H with Top view. Fix screws over the one board, at the end. six (6) screws. diagonally in every board. ● 1x Part 3b/H (<del>}</del>) Part 3b/H have slot at the end. ● 5x Part 3b Screw pattern. 5x Part 3a Part 3a/H have slot at the end. 4

● 1x Part 3a/H

Fix Part 3a/H with

six (6) screws.

Top view.

Top view.

DET 3a/H

have slot

at the end.



























CL12GCP Outdoor Sauna 152D" x 91W" x 93H"





#### ATTENTION!

HEATER GUARD MAY NOT MEET THE SAFETY DISTANCES OF ALL HEATERS AND SHOULD NOT BE USED IF THE HEATER DOES NOT FIT!



If Your sauna heater is smaller, You can cut DET 15a to lenght from the non-tapered end to better fit your heater.











CL12GCP Outdoor Sauna 152D" x 91W" x 93H"



### CL12GCP Outdoor Sauna 152D" x 91W" x 93H" Check also underlay installation manual inside the package! Cut off Remove bottom film first. Proceed same way ~2" ~2" as shown in diagram I Cut and II Ι over the edge. remove top film over the edge. Turn end to Clamp end the edge. to the edge. Cut off the parts that extend over the edge.

V

IV

III







### **Installation Instructions**

When building a wooden product, it is imp