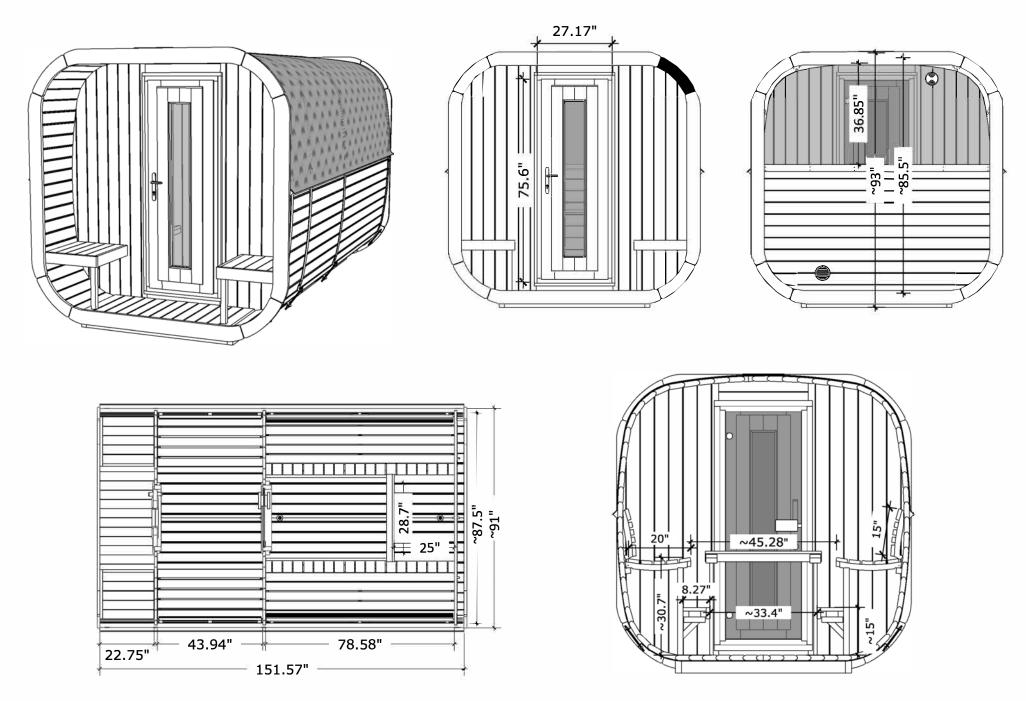

Cube Luxury Series CL12GCP
Outdoor Sauna 152D" x 91W" x 93H"

Note: Please read manual before construction

#### **INDEX**

- 1.1 Sauna Room Dimensions
  1.2 Sauna Base Dimensions
- **2.** 2.1 Tools
- 3.1 Details list 1

   3.2 Details list 2

   3.3 Details list 3

   3.4 Details list 4

   3.5 Details list 5

   3.6 Details list 6