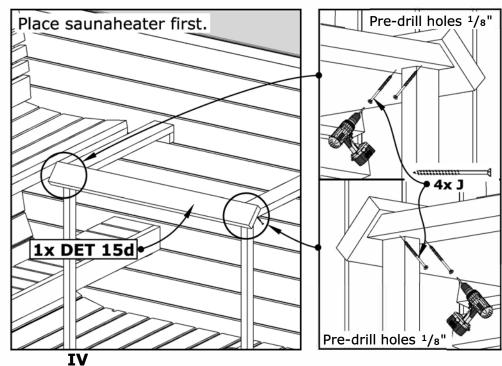

se rubber mallet! **→** 3.94" Side view. **★** 3.94" ★ Use rubber mallet! Side view. DET 3b/H Top view. have slot Fix Part 3b/H with Top view. Fix screws over the one board, at the end. six (6) screws. diagonally in every board. ● 1x Part 3b/H (<del>}</del>) Part 3b/H have slot at the end. ● 5x Part 3b Screw pattern. 5x Part 3a Part 3a/H have slot at the end. 4

● 1x Part 3a/H

Fix Part 3a/H with

six (6) screws.

Top view.

Top view.

DET 3a/H

have slot

at the end.



























CL12GCP Outdoor Sauna 152D" x 91W" x 93H"





#### ATTENTION!

HEATER GUARD MAY NOT MEET THE SAFETY DISTANCES OF ALL HEATERS AND SHOULD NOT BE USED IF THE HEATER DOES NOT FIT!



If Your sauna heater is smaller, You can cut DET 15a to lenght from the non-tapered end to better fit your heater.











CL12GCP Outdoor Sauna 152D" x 91W" x 93H"



### CL12GCP Outdoor Sauna 152D" x 91W" x 93H" Check also underlay installation manual inside the package! Cut off Remove bottom film first. Proceed same way ~2" ~2" as shown in diagram I Cut and II Ι over the edge. remove top film over the edge. Turn end to Clamp end the edge. to the edge. Cut off the parts that extend over the edge.

V

IV

III







### **Installation Instructions**

When building a wooden product, it is important to follow all installation instructions to ensure the quality and durability is guaranteed.

### Important!

Identification number of the Product / Serial Number: 123456789

Must be accompanied by the serial number to identify the product.

#### **General Installation**

- Careful handling: Treat all wooden pa