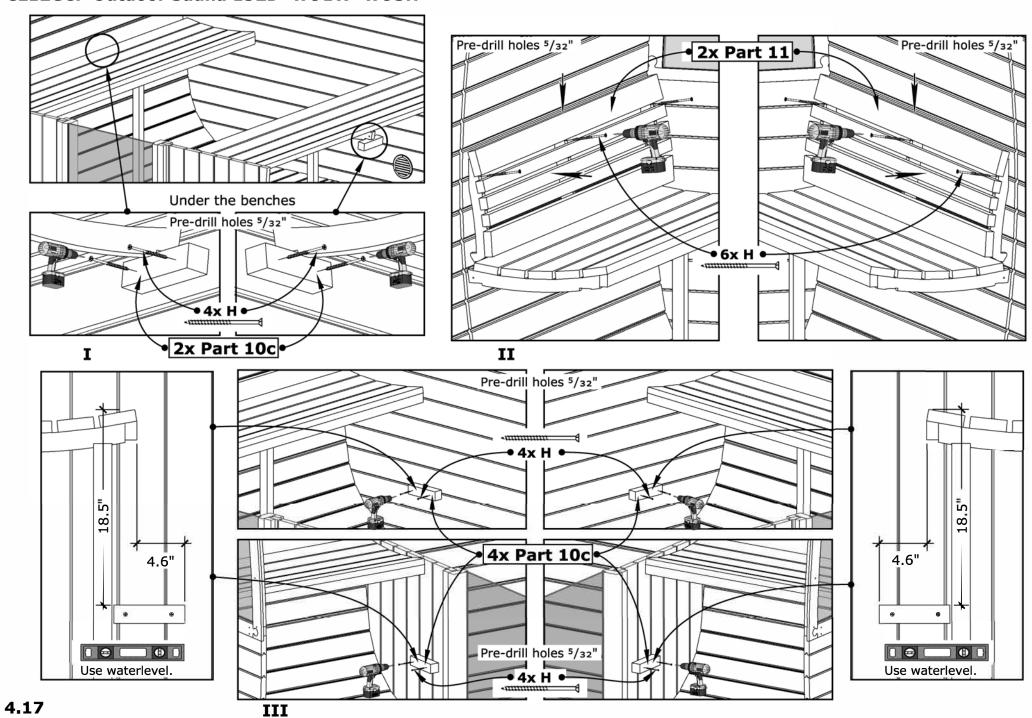

   3.7 Details list 7

- 4.0 Exterior
  - 4.1 Base frame
  - 4.2 Floor staves (middle)
  - 4.3 Floor staves, drainage
  - 4.4 Back wall assembly
  - 4.5 Back wall installation + middle wall assembly
  - 4.6 Middle wall installation
  - 4.7 Front wall assembly
  - 4.8 Front wall installation
  - 4.9 Lower wall staves
  - 4.10 Higher wall staves
  - 4.11 Top staves
  - 4.12 Terrace + Band installation 1
  - 4.13 Band installation 2
  - 4.14 Brackets removal + vent
  - 4.15 Interior
  - 4.16 Saunaroom benches installation
  - 4.17 Saunaroom benches + backrest installation
  - 4.18 Saunaroom step installation
  - 4.19 Heater guard installation
  - 4.20 Dressing room benches + backrest installation
  - 4.21 Terrace bench installation
  - 4.22 Water diverter installation
  - 4.23 Roof shingles underlay installation
  - 4.24 Roof shingles installation
  - 4.25 Endboards installation
  - 4.26 Door handles installation
  - Warranty & door info