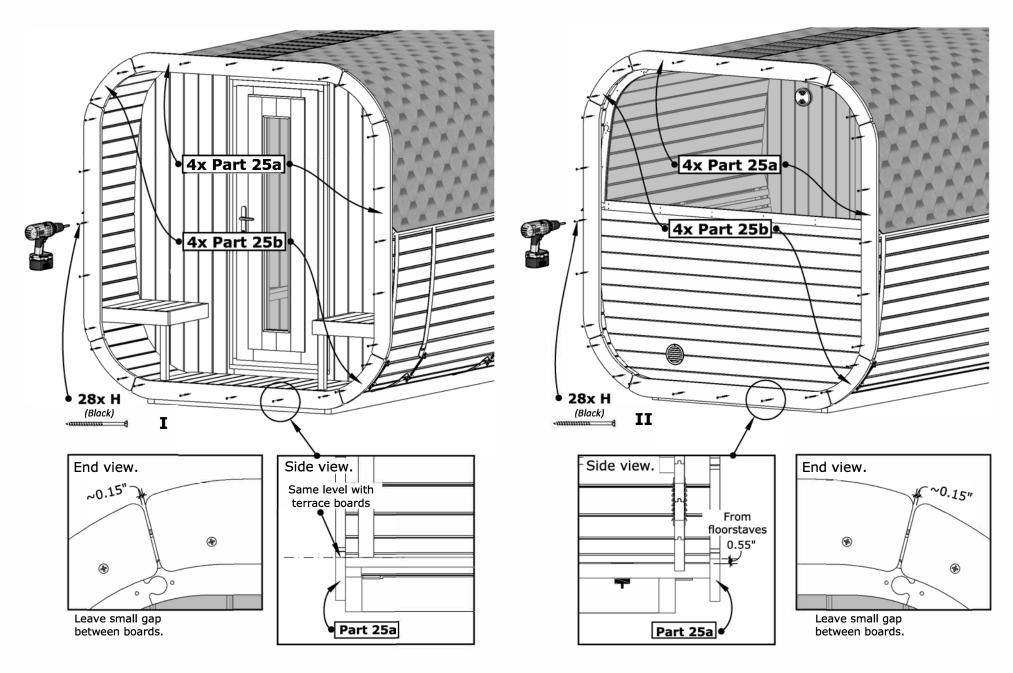

# CL12GCP Outdoor Sauna 152D" x 91W" x 93H" Details list 6/7

| ·                             |                 |                       | •    |
|-------------------------------|-----------------|-----------------------|------|
| <b>Article.</b> 2-KTE514/570P | <b>x1</b> PARMU | 22.44" *20.24" *2.84" |      |
| DET 24c                       | x2              | , *1. <sup>73</sup>   |      |
| Article.<br>KHP44/395         | PARMU           | 15.55" *1.73          |      |
| DET 22                        | x2              | . /                   | K. " |
| Article. TSTL50/3850X         |                 | 151.57" 1" 1"         |      |
| DET 25a                       | <b>x8</b>       |                       |      |
| Article.<br>OL-IC26-01        | PARMU           | L=-63"                |      |
| DET 25b                       | х8              | 11                    |      |
| Article.<br>OL-IC26-02        | PARMU           |                       |      |
| Underlay felt                 | 65`7"           |                       |      |
| <b>Article.</b><br>KATAL      |                 |                       |      |
| DET N                         | x15             |                       |      |
| Article.<br>KAT-HAR-MUST      |                 |                       |      |
| DET O                         | x122            |                       |      |
| Article.<br>KAT-SIN-MUST      |                 |                       |      |