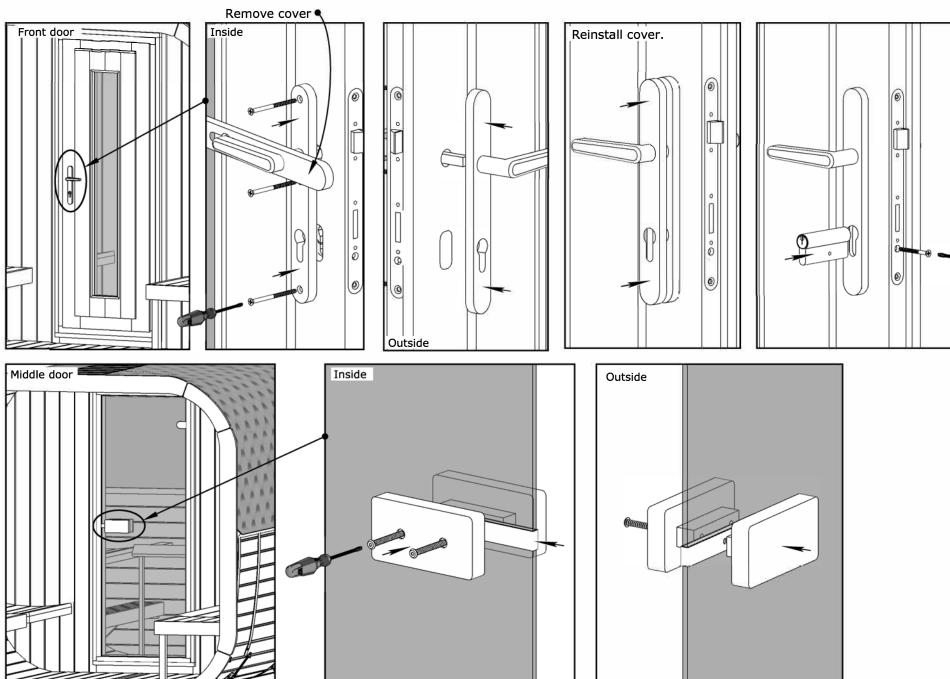

#### DOOR ADJUSTMENT INSTRUCTIONS

You will need 3-mm (6) and 5-mm (3) hexagon keys for adjusting the hinges. Remove the plastic covers from the hinges (1). Loosen the fixing screws (2) one turn (do not remove the glass). If needed, the door can be shimmed up a bit from here vertically. If it needs to be adjusted left or right, turn the screws (4 & 5) as required. If one screw is turned counterclockwise, the other must be turned clockwise. Make sure both screws are tight when you have completed this step. Then tighten the fixing screws (2) when adjusted.

Left / right adjustment (regulation range:  $\pm$  5,0mm)