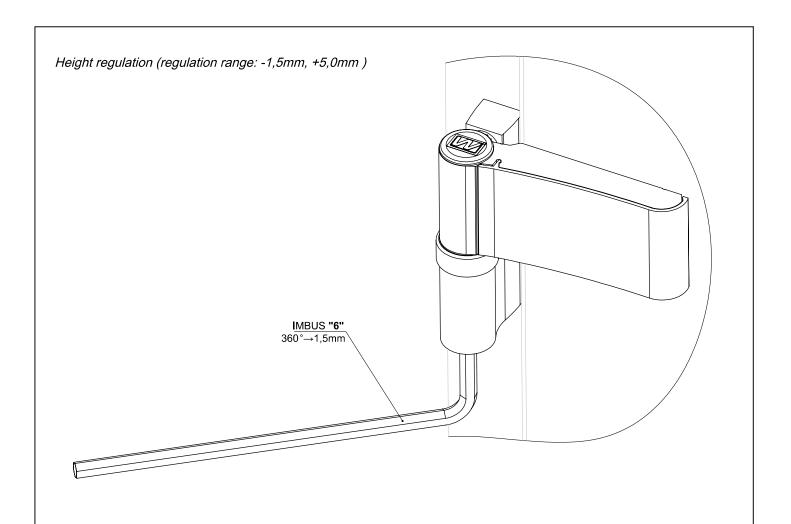

#### DOOR ADJUSTMENT INSTRUCTIONS

You will need 3-mm (6) and 5-mm (3) hexagon keys for adjusting the hinges. Remove the plastic covers from the hinges (1). Loosen the fixing screws (2) one turn (do not remove the glass). If needed, the door can be shimmed up a bit from here vertically. If it needs to be adjusted left or right, turn the screws (4 & 5) as required. If one screw is turned counterclockwise, the other must be turned clockwise. Make sure both screws are tight when you have completed this step. Then tighten the fixing screws (2) when adjusted.