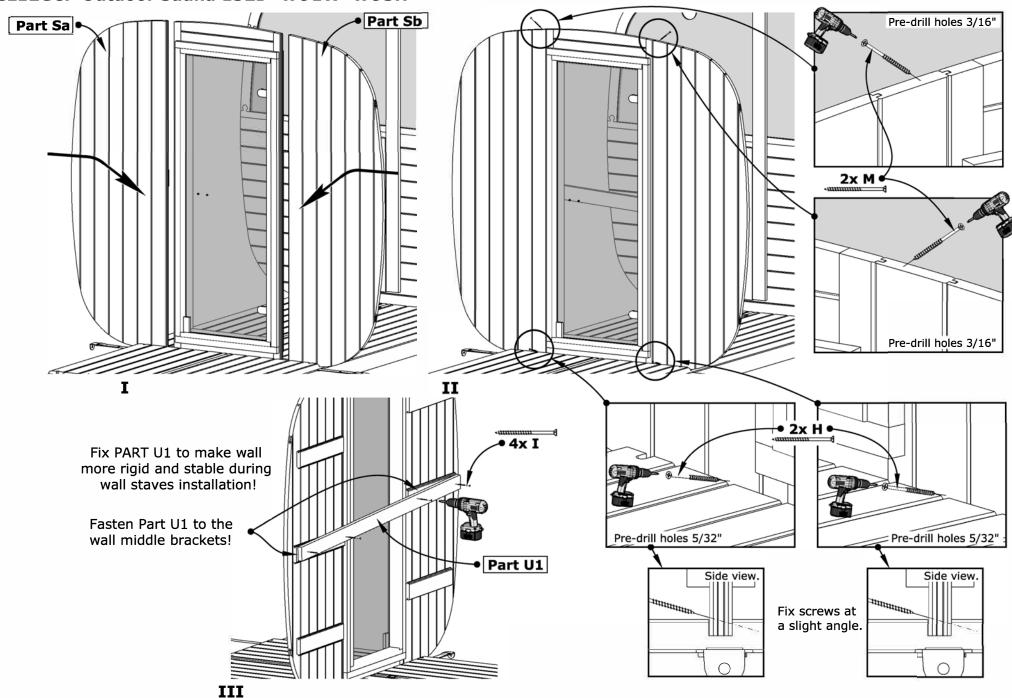

|  |                                  |      |                                                                 |                 |        |            |                                                          |                              |                |







### CL12GCP Outdoor Sauna 152D" x 91W" x 93H" • 42x M Use rubber mallet! **→** 3.94" Side view. **★** 3.94" ★ Use rubber mallet! Side view. DET 3b/H Top view. have slot Fix Part 3b/H with Top view. Fix screws over the one board, at the end. six (6) screws. diagonally in every board. ● 1x Part 3b/H (<del>}</del>) Part 3b/H have slot at the end. ● 5x Part 3b Screw pattern. 5x Part 3a Part 3a/H have slot at the end. 4

● 1x Part 3a/H

Fix Part 3a/H with

six (6) screws.

Top view.

Top view.

DET 3a/H

have slot

at the end.



























CL12GCP Outdoor Sauna 152D" x 91W" x 93H"





#### ATTENTION!

HEATER GUARD MAY NOT MEET THE SAFETY DISTANCES OF ALL HEATERS AND SHOULD NOT BE USED IF THE HEATER DOES NOT FIT!



If Your sauna heater is smaller, You can cut DET 15a to lenght from the non-tapered end to better fit your heater.











CL12GCP Outdoor Sauna 152D" x 91W" x 93H"



### CL12GCP Outdoor Sauna 152D" x 91W" x 93H" Check also underlay installation manual inside the package! Cut off Remove bottom film first. Proceed same way ~2" ~2" as shown in diagram I Cut and II Ι over the edge. remove top film over the edge. Turn end to Clamp end the edge. to the edge. Cut off the parts that extend over the edge.

V

IV

III







### **Installation Instructions**

When building a wooden product, it is