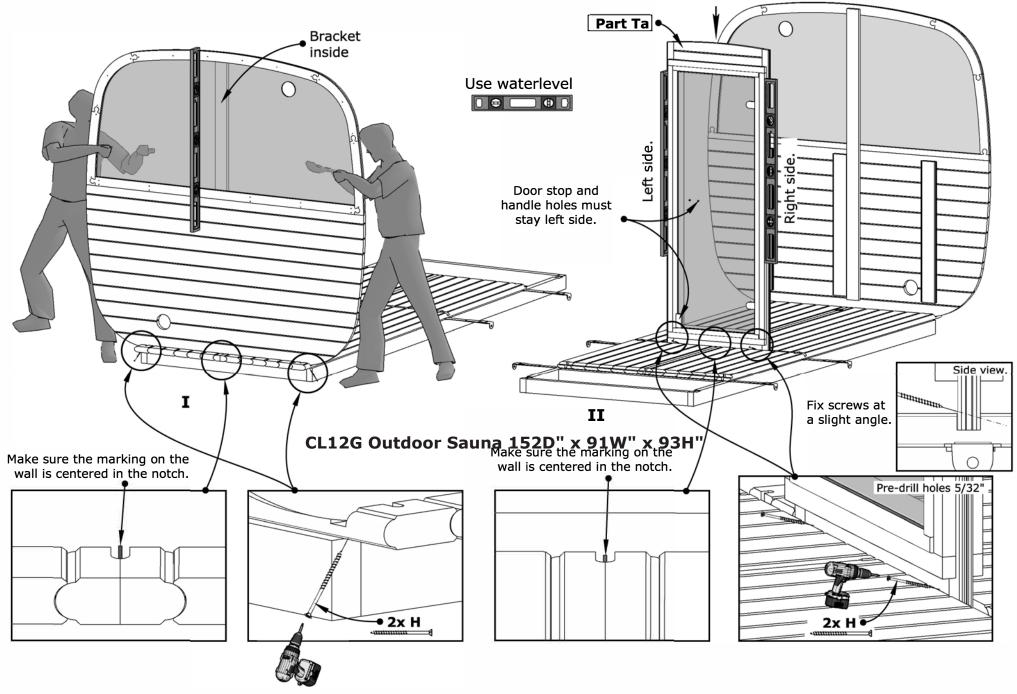

|  |                                  |      |                                                                 |                 |        |            |                                                          |                              |                |







### CL12GCP Outdoor Sauna 152D" x 91W" x 93H" • 42x M Use rubber mallet! **→** 3.94" Side view. **★** 3.94" ★ Use rubber mallet! Side view. DET 3b/H Top view. have slot Fix Part 3b/H with Top view. Fix screws over the one board, at the end. six (6) screws. diagonally in every board. ● 1x Part 3b/H (<del>}</del>) Part 3b/H have slot at the end. ● 5x Part 3b Screw pattern. 5x Part 3a Part 3a/H have slot at the end. 4

● 1x Part 3a/H

Fix Part 3a/H with

six (6) screws.

Top view.

Top view.

DET 3a/H

have slot

at the end.



























CL12GCP Outdoor Sauna 152D" x 91W" x 93H"





#### ATTENTION!

HEATER GUARD MAY NOT MEET THE SAFETY DISTANCES OF ALL HEATERS AND SHOULD NOT BE USED IF THE HEATER DOES NOT FIT!



If Your sauna heater is smaller, You can cut DET 15a to lenght from the non-tapered end to better fit your heater.











CL12GCP Outdoor Sauna 152D" x 91W" x 93H"



### CL12GCP Outdoor Sauna 152D" x 91W" x 93H" Check also underlay installation manual inside the package! Cut off Remove bottom film first. Proceed same way ~2" ~2" as shown in diagram I Cut and II Ι over the edge. remove top film over the edge. Turn end to Clamp end the edge. to the edge. Cut off the parts that extend over the edge.

V

IV

III







### **Installation Instructions**

When building a wooden product, it