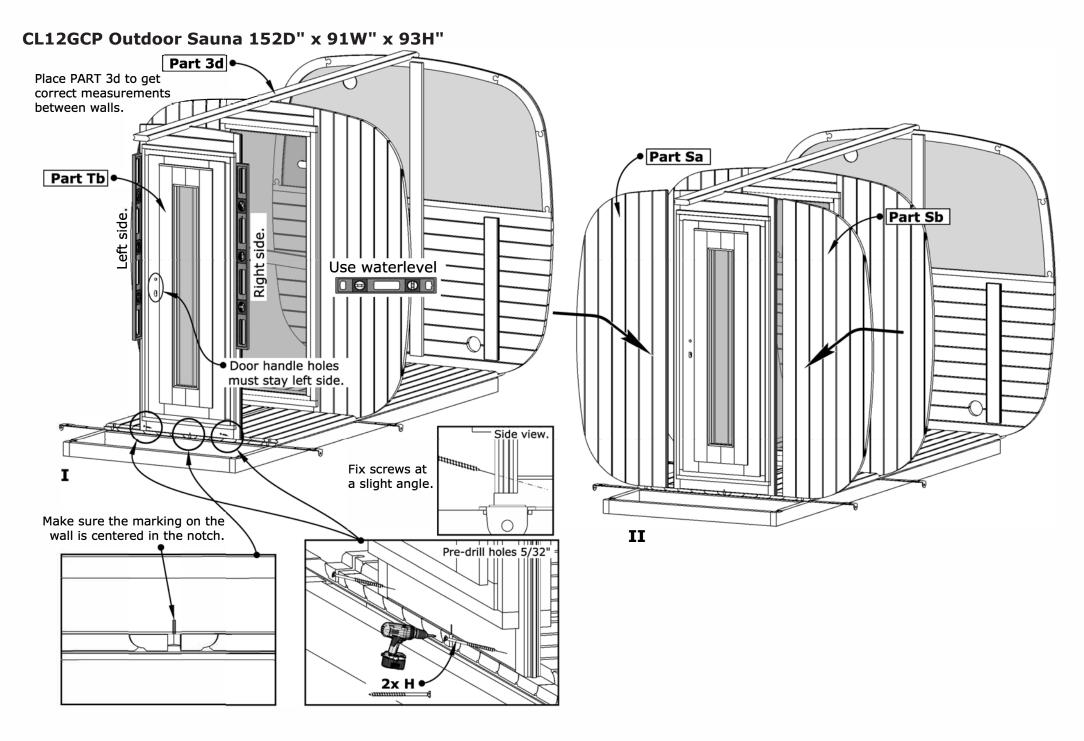

|                                  |      |                                                                 |                 |        |            |                                                          |                              |                |







### CL12GCP Outdoor Sauna 152D" x 91W" x 93H" • 42x M Use rubber mallet! **→** 3.94" Side view. **★** 3.94" ★ Use rubber mallet! Side view. DET 3b/H Top view. have slot Fix Part 3b/H with Top view. Fix screws over the one board, at the end. six (6) screws. diagonally in every board. ● 1x Part 3b/H (<del>}</del>) Part 3b/H have slot at the end. ● 5x Part 3b Screw pattern. 5x Part 3a Part 3a/H have slot at the end. 4

● 1x Part 3a/H

Fix Part 3a/H with

six (6) screws.

Top view.

Top view.

DET 3a/H

have slot

at the end.



























CL12GCP Outdoor Sauna 152D" x 91W" x 93H"





#### ATTENTION!

HEATER GUARD MAY NOT MEET THE SAFETY DISTANCES OF ALL HEATERS AND SHOULD NOT BE USED IF THE HEATER DOES NOT FIT!



If Your sauna heater is smaller, You can cut DET 15a to lenght from the non-tapered end to better fit your heater.











CL12GCP Outdoor Sauna 152D" x 91W" x 93H"



### CL12GCP Outdoor Sauna 152D" x 91W" x 93H" Check also underlay installation manual inside the package! Cut off Remove bottom film first. Proceed same way ~2" ~2" as shown in diagram I Cut and II Ι over the edge. remove top film over the edge. Turn end to Clamp end the edge. to the edge. Cut off the parts that extend over the edge.

V

IV

III







### **Installation Instructions**

When building a wooden product, it is i