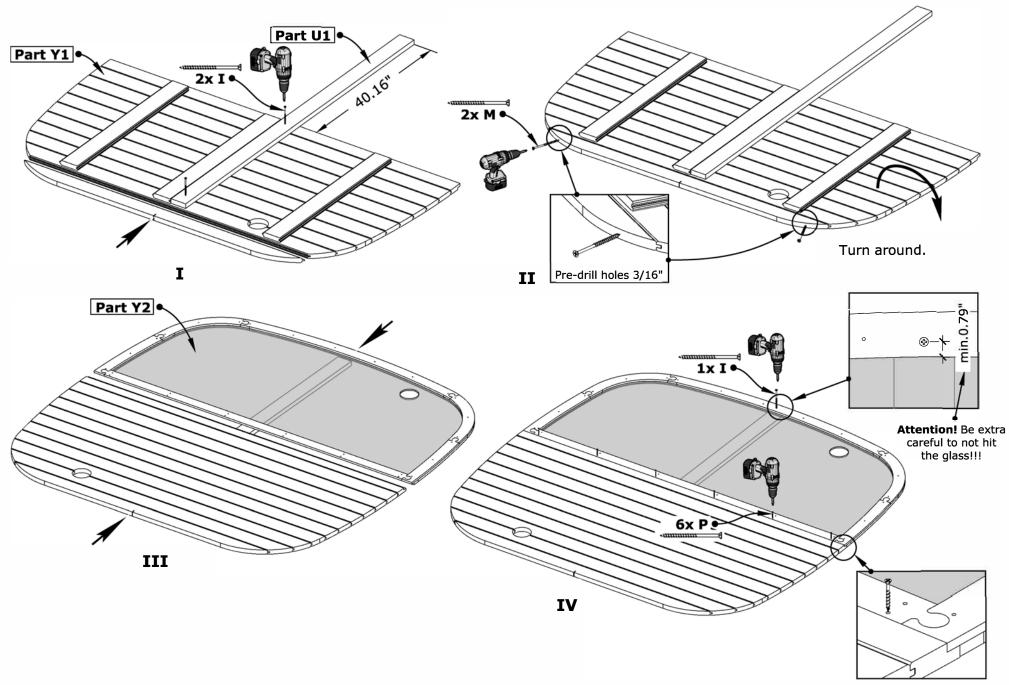

   3.7 Details list 7

- 4.0 Exterior
  - 4.1 Base frame
  - 4.2 Floor staves (middle)
  - 4.3 Floor staves, drainage
  - 4.4 Back wall assembly
  - 4.5 Back wall installation + middle wall assembly
  - 4.6 Middle wall installation
  - 4.7 Front wall assembly
  - 4.8 Front wall installation
  - 4.9 Lower wall staves
  - 4.10 Higher wall staves
  - 4.11 Top staves
  - 4.12 Terrace + Band installation 1
  - 4.13 Band installation 2
  - 4.14 Brackets removal + vent
  - 4.15 Interior
  - 4.16 Saunaroom benches installation
  - 4.17 Saunaroom benches + backrest installation
  - 4.18 Saunaroom step installation
  - 4.19 Heater guard installation
  - 4.20 Dressing room benches + backrest installation
  - 4.21 Terrace bench installation
  - 4.22 Water diverter installation
  - 4.23 Roof shingles underlay installation
  - 4.24 Roof shingles installation
  - 4.25 Endboards installation
  - 4.26 Door handles installation
  - Warranty & door info