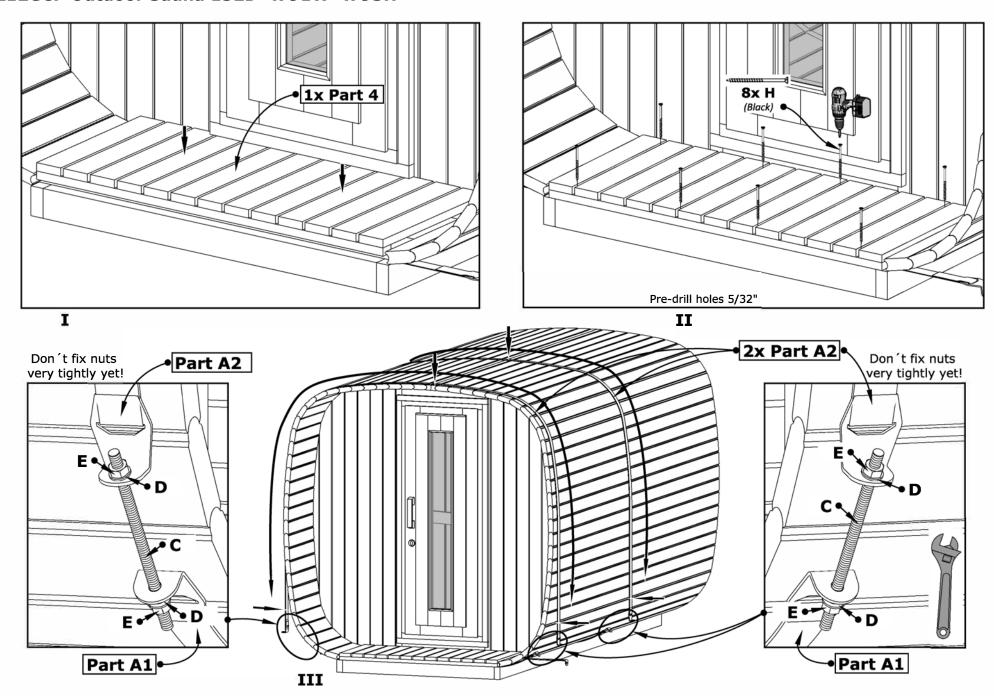

# CL12GCP Outdoor Sauna 152D" x 91W" x 93H" Details list 7/7

| And I                          |            |                    |  |                                  |      |                                                                 |                 |        |            |                                                          |                              |                |
|--------------------------------|------------|--------------------|--|----------------------------------|------|-----------------------------------------------------------------|-----------------|--------|------------|----------------------------------------------------------|------------------------------|----------------|
| DET U1  Article.  KTL94/2100   | х3         | 82.68" *3.7" *1.1" |  |                                  |      |                                                                 |                 |        |            |                                                          |                              |                |
| DET A1                         | x4         | 9                  |  |                                  | +    | ~74"                                                            |                 | -      |            |                                                          |                              |                |
| Article.<br>2-VITS1880-KLZN    |            |                    |  |                                  |      |                                                                 |                 |        |            |                                                          |                              |                |
| DET A2                         | х4         |                    |  |                                  | 1    | ~221"                                                           | _               | 1      |            |                                                          |                              |                |
| Article.<br>2-VITS5600-KLZN    |            |                    |  |                                  |      |                                                                 |                 |        |            |                                                          |                              |                |
| DET W                          | x2<br>kmpl | W2 W1              |  |                                  |      |                                                                 |                 |        |            |                                                          |                              |                |
| Article. MU-TRAPP              |            | W3<br>W4           |  |                                  |      |                                                                 |                 |        |            |                                                          |                              |                |
| DET Z                          | х1         | (OB)               |  |                                  |      |                                                                 |                 |        |            |                                                          |                              |                |
| Article.                       |            |                    |  |                                  |      |                                                                 |                 |        |            |                                                          |                              |                |
| MU-VENT-VIN                    | PARMU      | <u> </u>           |  |                                  |      |                                                                 |                 |        |            |                                                          |                              |                |
| DET F                          | x2         |                    |  |                                  |      |                                                                 |                 |        |            |                                                          |                              |                |
| <b>Article.</b> MU-VENT-ZN-MUS |            |                    |  |                                  |      |                                                                 |                 |        |            |                                                          |                              |                |
| Article.                       | х8         | D E                |  | r <b>ticle.</b><br>ISA-ICO-385+M |      |                                                                 |                 |        |            | н                                                        | H T                          | M              |
| KI-KERL-12-RV1                 |            |                    |  |                                  | J    | K                                                               | <b>≫</b>        | J      | I<br>M     | Black)                                                   | (Bla                         |                |
| C \                            |            | x2 x2              |  | <b>P</b> D                       |      | <sup>5</sup> / <sub>32</sub> " × 1" (Black)<br>√UIII <b>3 •</b> | %" × 1¼ (Black) | 17%"   | 3/16" × 2" | 5/32" x 2¼" (Black)  *********************************** | 3/16" × 3½" (Black)          | uttentite<br>1 |
|                                |            |                    |  |                                  | W    | 5/32" ×                                                         | %"×1            | %"×1%" | 3/16       | 5/32"<br>virtiess<br>5/32"                               | 3/16"<br>"TITLETO"<br>"3/16" | ####           |
|                                |            | X1 Bit PH2         |  | Torx bits<br>T10 T15<br>T20 T25  | ~700 | x15                                                             |                 | x25    | x80        |                                                          | 90 x40                       | x90            |
|                                |            |                    |  |                                  |      |                                                                 |                 |        |            |                                                          |                              |                |