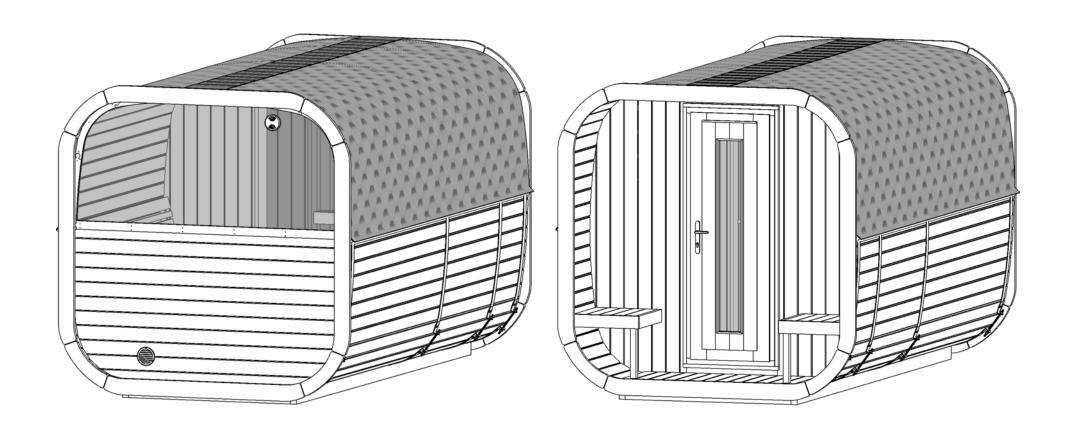

Cube Luxury Series CL12GCP
Outdoor Sauna 152D" x 91W" x 93H"

Note: Please read manual before construction