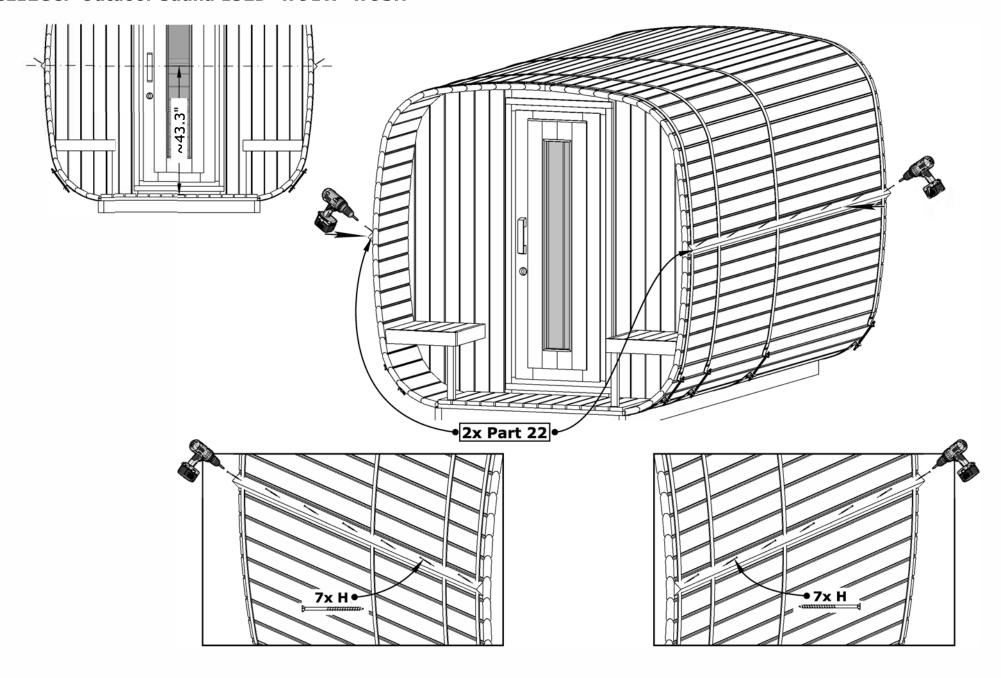

# CL12GCP Outdoor Sauna 152D" x 91W" x 93H" Details list 6/7

| ·                             |                 |                       | •    |
|-------------------------------|-----------------|-----------------------|------|
| <b>Article.</b> 2-KTE514/570P | <b>x1</b> PARMU | 22.44" *20.24" *2.84" |      |
| DET 24c                       | x2              | , *1. <sup>73</sup>   |      |
| Article.<br>KHP44/395         | PARMU           | 15.55" *1.73          |      |
| DET 22                        | x2              | . /                   | K. " |
| Article. TSTL50/3850X         |                 | 151.57" 1" 1"         |      |
| DET 25a                       | <b>x8</b>       |                       |      |
| Article.<br>OL-IC26-01        | PARMU           | L=-63"                |      |
| DET 25b                       | х8              | 11                    |      |
| Article.<br>OL-IC26-02        | PARMU           |                       |      |
| Underlay felt                 | 65`7"           |                       |      |
| <b>Article.</b><br>KATAL      |                 |                       |      |
| DET N                         | x15             |                       |      |
| Article.<br>KAT-HAR-MUST      |                 |                       |      |
| DET O                         | x122            |                       |      |
| Article.<br>KAT-SIN-MUST      |                 |                       |      |