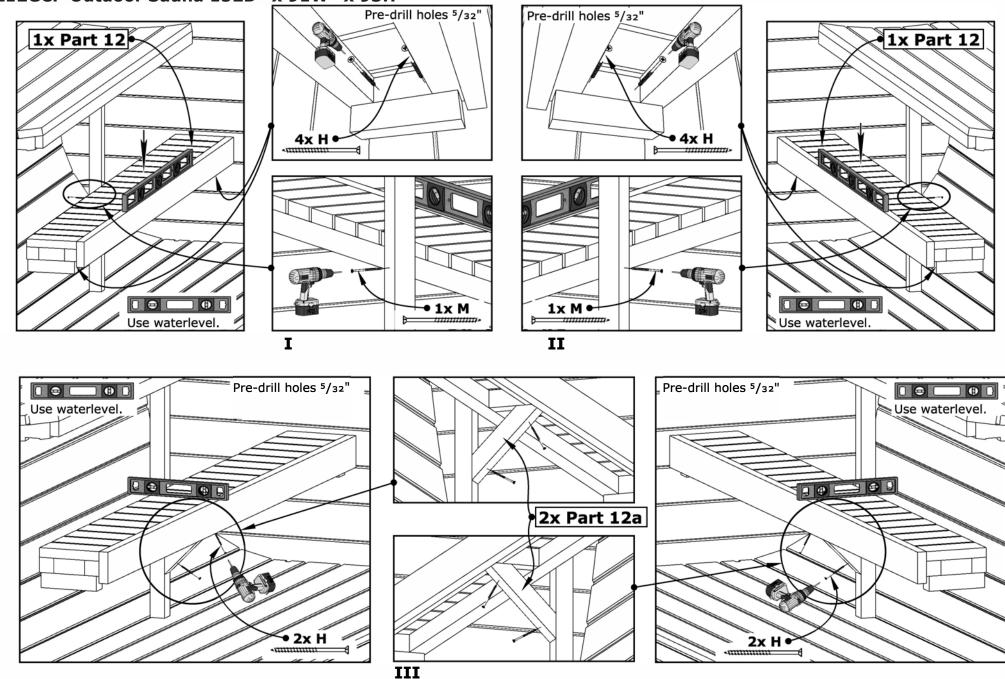

   3.7 Details list 7

- 4.0 Exterior
  - 4.1 Base frame
  - 4.2 Floor staves (middle)
  - 4.3 Floor staves, drainage
  - 4.4 Back wall assembly
  - 4.5 Back wall installation + middle wall assembly
  - 4.6 Middle wall installation
  - 4.7 Front wall assembly
  - 4.8 Front wall installation
  - 4.9 Lower wall staves
  - 4.10 Higher wall staves
  - 4.11 Top staves
  - 4.12 Terrace + Band installation 1
  - 4.13 Band installation 2
  - 4.14 Brackets removal + vent
  - 4.15 Interior
  - 4.16 Saunaroom benches installation
  - 4.17 Saunaroom benches + backrest installation
  - 4.18 Saunaroom step installation
  - 4.19 Heater guard installation
  - 4.20 Dressing room benches + backrest installation
  - 4.21 Terrace bench installation
  - 4.22 Water diverter installation
  - 4.23 Roof shingles underlay installation
  - 4.24 Roof shingles installation
  - 4.25 Endboards installation
  - 4.26 Door handles installation
  - Warranty & door info