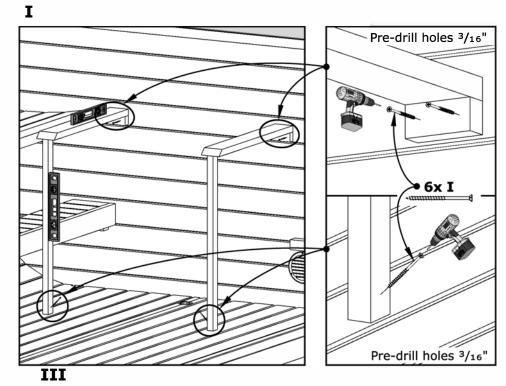

   3.7 Details list 7

- 4.0 Exterior
  - 4.1 Base frame
  - 4.2 Floor staves (middle)
  - 4.3 Floor staves, drainage
  - 4.4 Back wall assembly
  - 4.5 Back wall installation + middle wall assembly
  - 4.6 Middle wall installation
  - 4.7 Front wall assembly
  - 4.8 Front wall installation
  - 4.9 Lower wall staves
  - 4.10 Higher wall staves
  - 4.11 Top staves
  - 4.12 Terrace + Band installation 1
  - 4.13 Band installation 2
  - 4.14 Brackets removal + vent
  - 4.15 Interior
  - 4.16 Saunaroom benches installation
  - 4.17 Saunaroom benches + backrest installation
  - 4.18 Saunaroom step installation
  - 4.19 Heater guard installation
  - 4.20 Dressing room benches + backrest installation
  - 4.21 Terrace bench installation
  - 4.22 Water diverter installation
  - 4.23 Roof shingles underlay installation
  - 4.24 Roof shingles installation
  - 4.25 Endboards installation
  - 4.26 Door handles installation
  - Warranty & door info