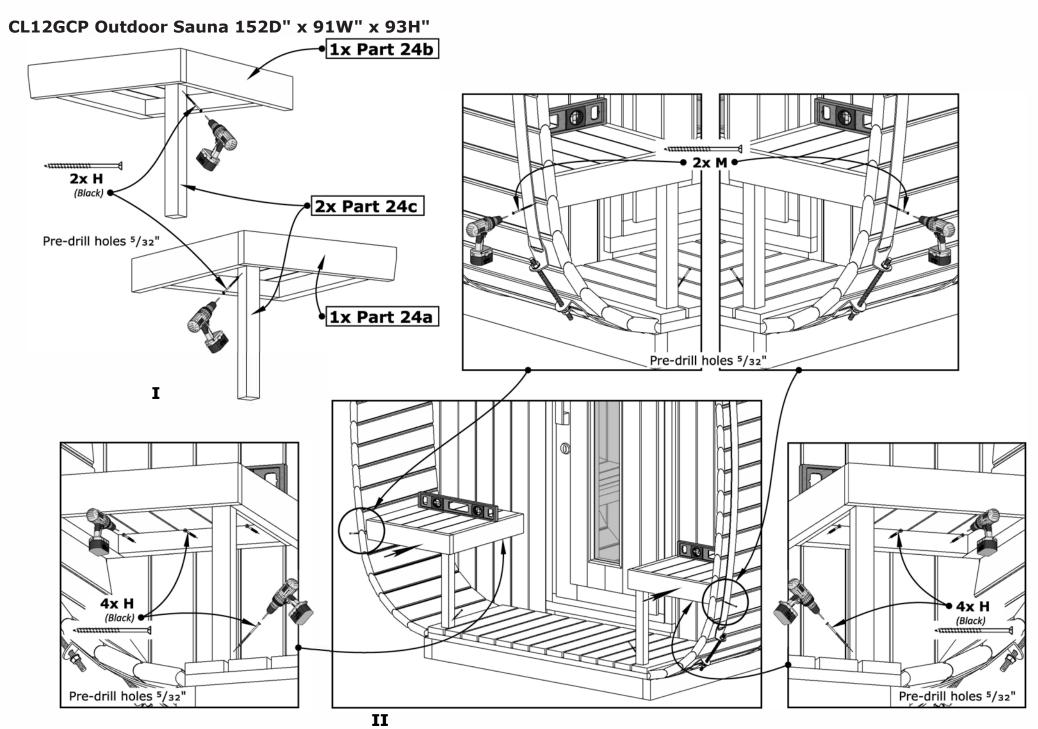

ubber mallet! **→** 3.94" Side view. **★** 3.94" ★ Use rubber mallet! Side view. DET 3b/H Top view. have slot Fix Part 3b/H with Top view. Fix screws over the one board, at the end. six (6) screws. diagonally in every board. ● 1x Part 3b/H (<del>}</del>) Part 3b/H have slot at the end. ● 5x Part 3b Screw pattern. 5x Part 3a Part 3a/H have slot at the end. 4

● 1x Part 3a/H

Fix Part 3a/H with

six (6) screws.

Top view.

Top view.

DET 3a/H

have slot

at the end.



























CL12GCP Outdoor Sauna 152D" x 91W" x 93H"





#### ATTENTION!

HEATER GUARD MAY NOT MEET THE SAFETY DISTANCES OF ALL HEATERS AND SHOULD NOT BE USED IF THE HEATER DOES NOT FIT!



If Your sauna heater is smaller, You can cut DET 15a to lenght from the non-tapered end to better fit your heater.











CL12GCP Outdoor Sauna 152D" x 91W" x 93H"



### CL12GCP Outdoor Sauna 152D" x 91W" x 93H" Check also underlay installation manual inside the package! Cut off Remove bottom film first. Proceed same way ~2" ~2" as shown in diagram I Cut and II Ι over the edge. remove top film over the edge. Turn end to Clamp end the edge. to the edge. Cut off the parts that extend over the edge.

V

IV

III







### **Installation Instructions**

When building a wooden product, it is important to follow all installation instructions to ensure the quality and durability is guaranteed.

### Important!

Identification number of the Product / Serial Number: 123456789

Must be accompanied by the serial number to identify the product.

#### **General Installation**

- Careful handling: Treat all wooden parts