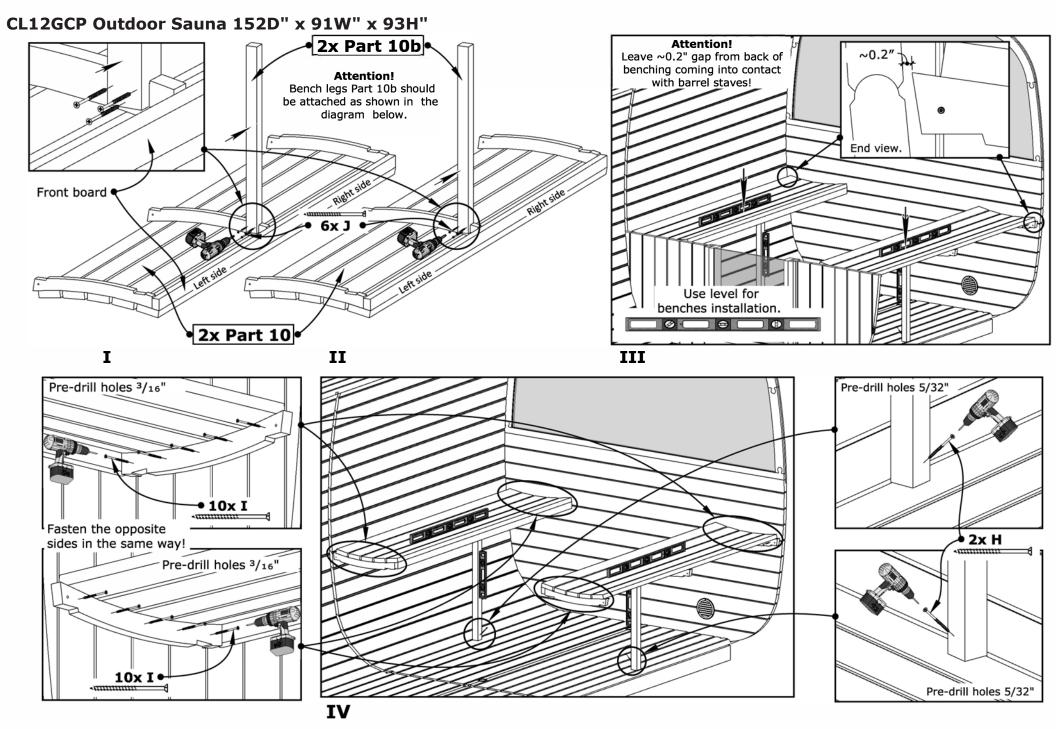

|      |                                                                 |                 |        |            |                                                          |                              |                |







### CL12GCP Outdoor Sauna 152D" x 91W" x 93H" • 42x M Use rubber mallet! **→** 3.94" Side view. **★** 3.94" ★ Use rubber mallet! Side view. DET 3b/H Top view. have slot Fix Part 3b/H with Top view. Fix screws over the one board, at the end. six (6) screws. diagonally in every board. ● 1x Part 3b/H (<del>}</del>) Part 3b/H have slot at the end. ● 5x Part 3b Screw pattern. 5x Part 3a Part 3a/H have slot at the end. 4

● 1x Part 3a/H

Fix Part 3a/H with

six (6) screws.

Top view.

Top view.

DET 3a/H

have slot

at the end.



























CL12GCP Outdoor Sauna 152D" x 91W" x 93H"





#### ATTENTION!

HEATER GUARD MAY NOT MEET THE SAFETY DISTANCES OF ALL HEATERS AND SHOULD NOT BE USED IF THE HEATER DOES NOT FIT!



If Your sauna heater is smaller, You can cut DET 15a to lenght from the non-tapered end to better fit your heater.











CL12GCP Outdoor Sauna 152D" x 91W" x 93H"



### CL12GCP Outdoor Sauna 152D" x 91W" x 93H" Check also underlay installation manual inside the package! Cut off Remove bottom film first. Proceed same way ~2" ~2" as shown in diagram I Cut and II Ι over the edge. remove top film over the edge. Turn end to Clamp end the edge. to the edge. Cut off the parts that extend over the edge.

V

IV

III







### **Installation Instructions**

When building a wooden product, it is important to follow