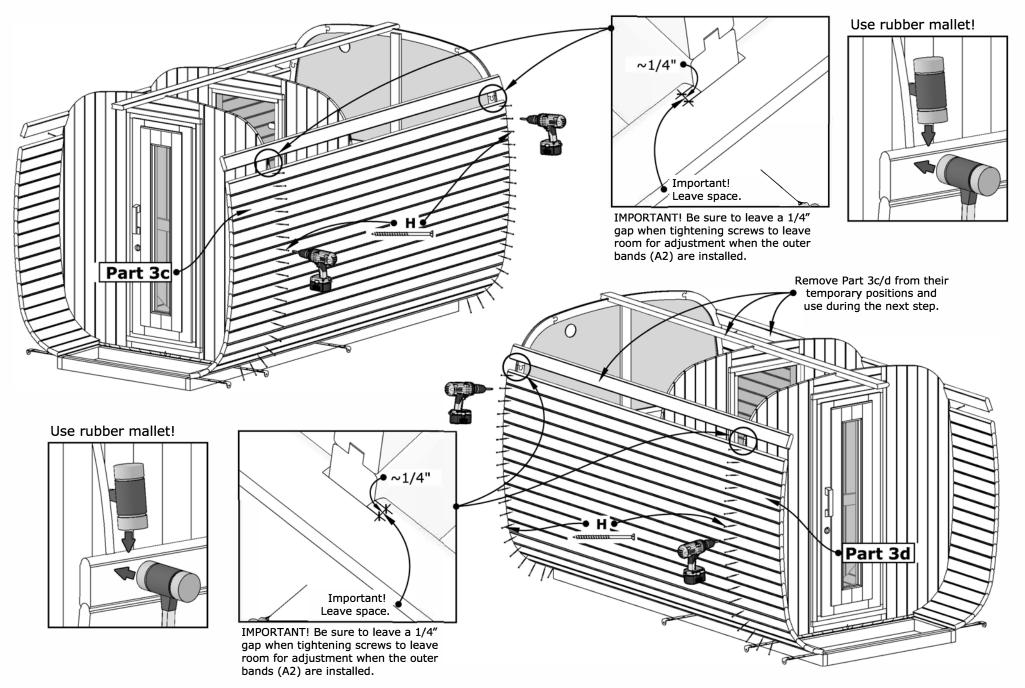

### CL12GCP Outdoor Sauna 152D" x 91W" x 93H" • 42x M Use rubber mallet! **→** 3.94" Side view. **★** 3.94" ★ Use rubber mallet! Side view. DET 3b/H Top view. have slot Fix Part 3b/H with Top view. Fix screws over the one board, at the end. six (6) screws. diagonally in every board. ● 1x Part 3b/H (<del>}</del>) Part 3b/H have slot at the end. ● 5x Part 3b Screw pattern. 5x Part 3a Part 3a/H have slot at the end. 4

● 1x Part 3a/H

Fix Part 3a/H with

six (6) screws.

Top view.

Top view.

DET 3a/H

have slot

at the end.