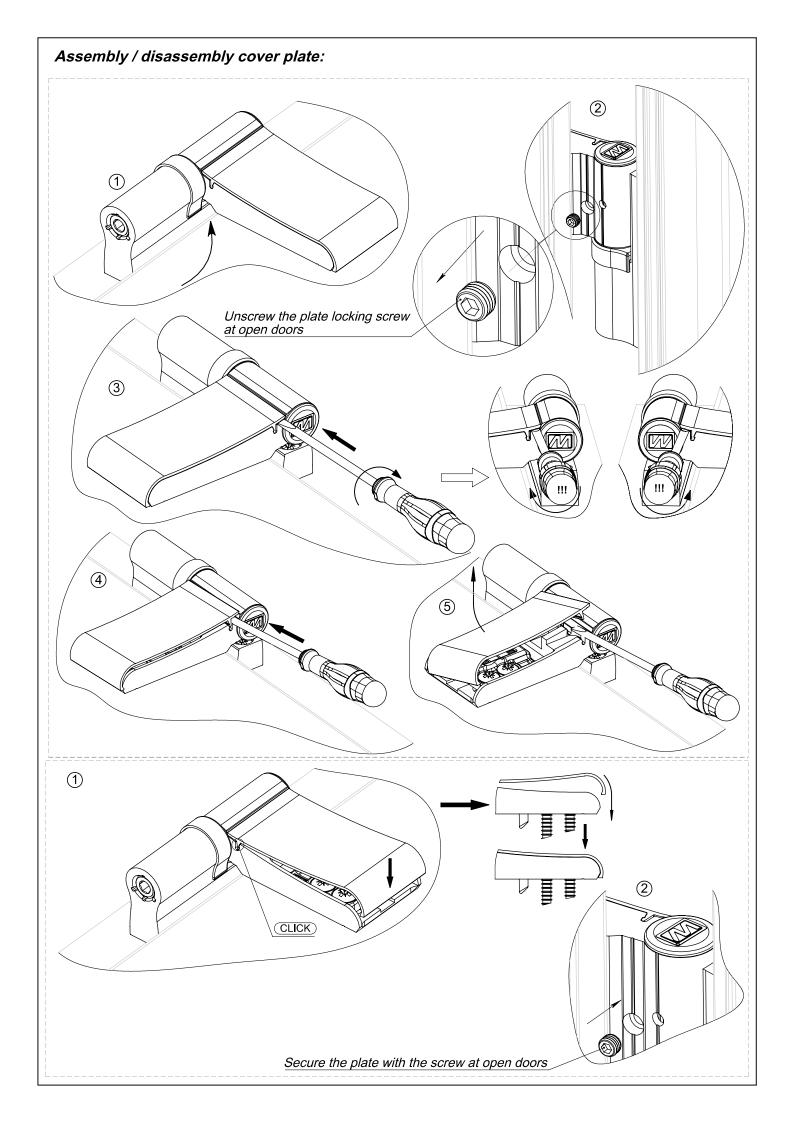

#### DOOR ADJUSTMENT INSTRUCTIONS

You will need 3-mm (6) and 5-mm (3) hexagon keys for adjusting the hinges. Remove the plastic covers from the hinges (1). Loosen the fixing screws (2) one turn (do not remove the glass). If needed, the door can be shimmed up a bit from here vertically. If it needs to be adjusted left or right, turn the screws (4 & 5) as required. If one screw is turned counterclockwise, the other must be turned clockwise. Make sure both screws are tight when you have completed this step. Then tighten the fixing screws (2) when adjusted.