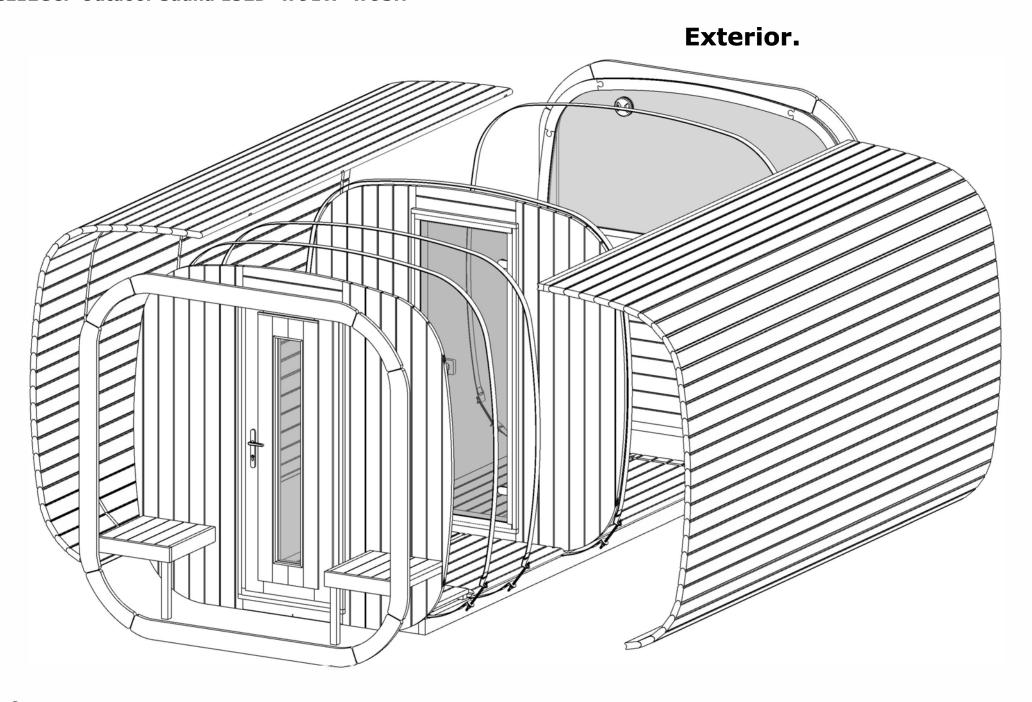

Cube Luxury Series CL12GCP
Outdoor Sauna 152D" x 91W" x 93H"

Note: Please read manual before construction