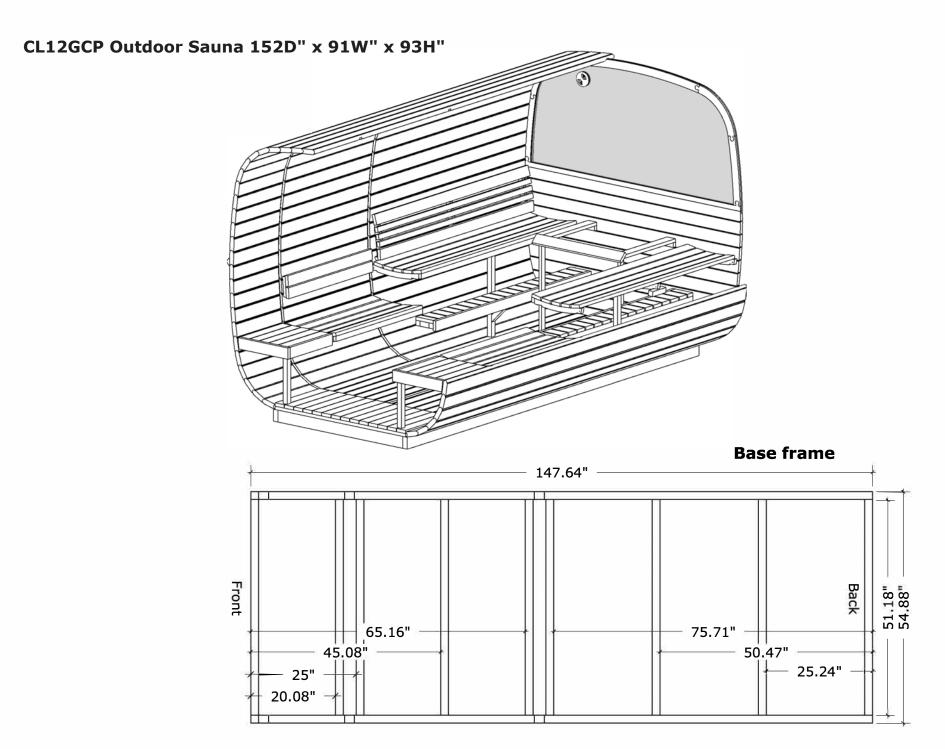

Cube Luxury Series CL12GCP
Outdoor Sauna 152D" x 91W" x 93H"

Note: Please read manual before construction