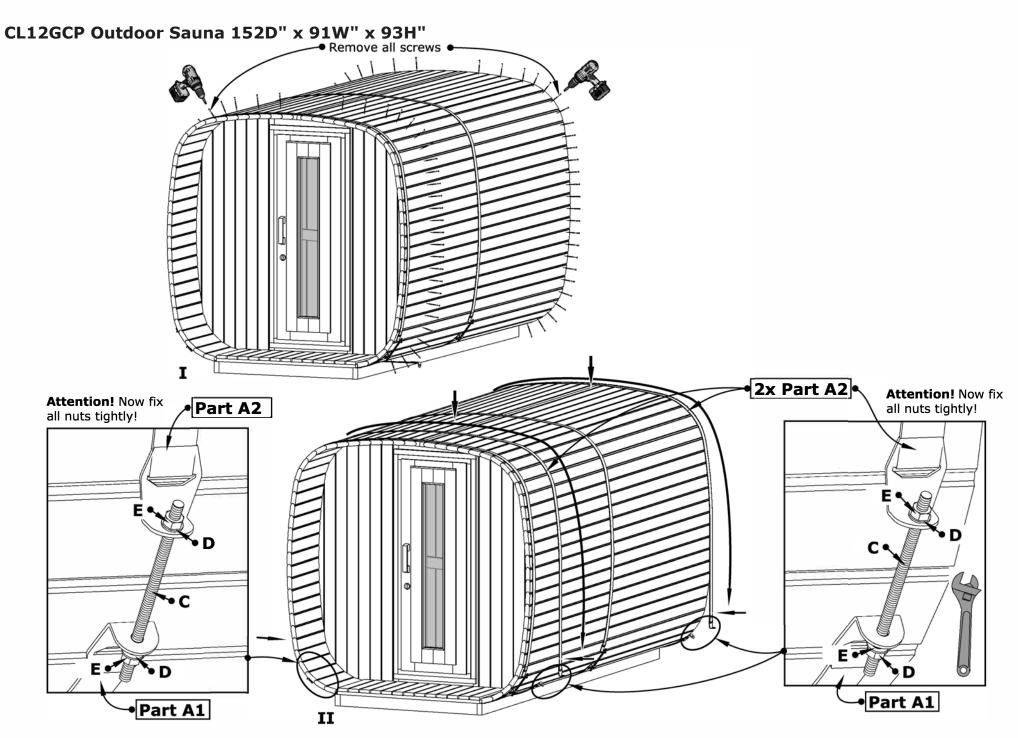

### CL12GCP Outdoor Sauna 152D" x 91W" x 93H" • 42x M Use rubber mallet! **→** 3.94" Side view. **★** 3.94" ★ Use rubber mallet! Side view. DET 3b/H Top view. have slot Fix Part 3b/H with Top view. Fix screws over the one board, at the end. six (6) screws. diagonally in every board. ● 1x Part 3b/H (<del>}</del>) Part 3b/H have slot at the end. ● 5x Part 3b Screw pattern. 5x Part 3a Part 3a/H have slot at the end. 4

● 1x Part 3a/H

Fix Part 3a/H with

six (6) screws.

Top view.

Top view.

DET 3a/H

have slot

at the end.