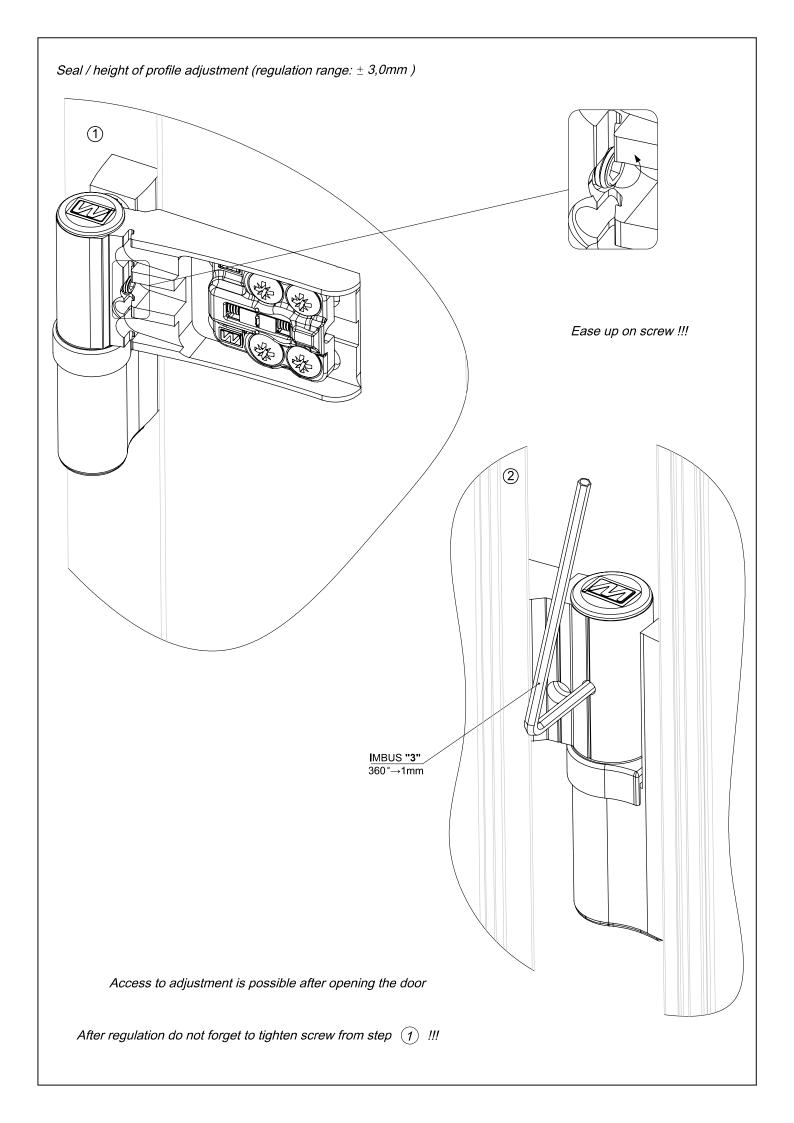

#### **Door and Window Maintenance**

 Regular checks: Regularly inspect window and door hinges and locks. Tighten loose components and lubricate as needed.

#### DOOR ADJUSTMENT INSTRUCTIONS

You will need 3-mm (6) and 5-mm (3) hexagon keys for adjusting the hinges. Remove the plastic covers from the hinges (1). Loosen the fixing screws (2) one turn (do not remove the glass). If needed, the door can be shimmed up a bit from here vertically. If it needs to be adjusted left or right, turn the screws (4 & 5) as required. If one screw is turned counterclockwise, the other must be turned clockwise. Make sure both screws are tight when you have completed this step. Then tighten the fixing screws (2) when adjusted.