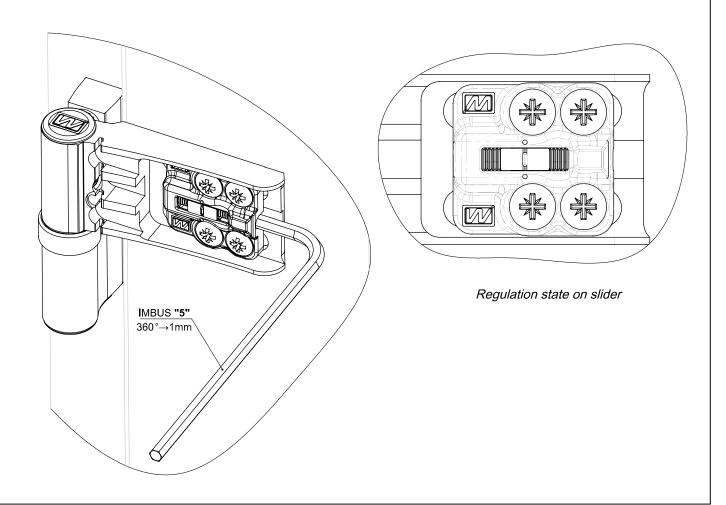

#### DOOR ADJUSTMENT INSTRUCTIONS

You will need 3-mm (6) and 5-mm (3) hexagon keys for adjusting the hinges. Remove the plastic covers from the hinges (1). Loosen the fixing screws (2) one turn (do not remove the glass). If needed, the door can be shimmed up a bit from here vertically. If it needs to be adjusted left or right, turn the screws (4 & 5) as required. If one screw is turned counterclockwise, the other must be turned clockwise. Make sure both screws are tight when you have completed this step. Then tighten the fixing screws (2) when adjusted.

Left / right adjustment (regulation range:  $\pm$  5,0mm)