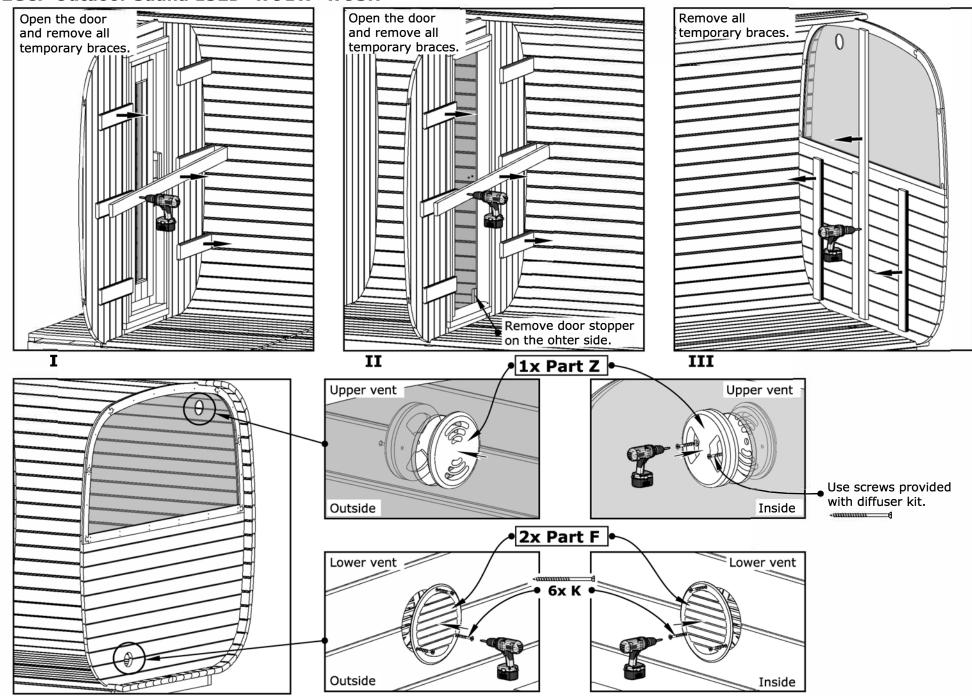

#### ATTENTION!

HEATER GUARD MAY NOT MEET THE SAFETY DISTANCES OF ALL HEATERS AND SHOULD NOT BE USED IF THE HEATER DOES NOT FIT!

If Your sauna heater is smaller, You can cut DET 15a to lenght from the non-tapered end to better fit your heater.