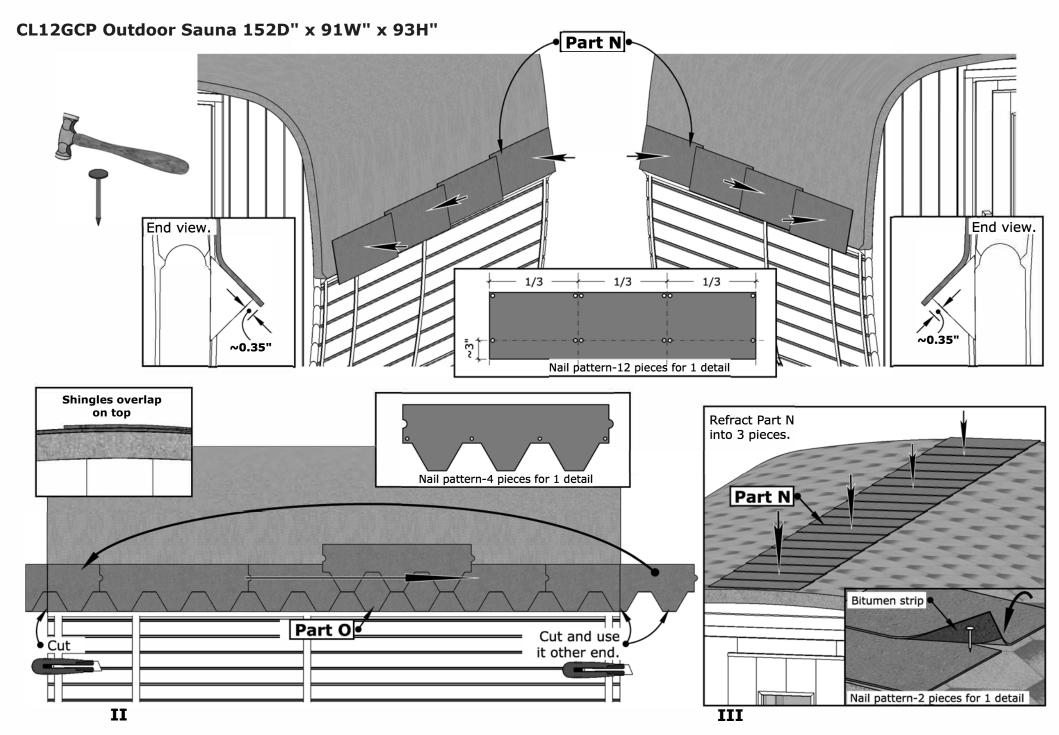

# CL12GCP Outdoor Sauna 152D" x 91W" x 93H" Details list 6/7

| ·                             |                 |                       | •    |
|-------------------------------|-----------------|-----------------------|------|
| <b>Article.</b> 2-KTE514/570P | <b>x1</b> PARMU | 22.44" *20.24" *2.84" |      |
| DET 24c                       | x2              | , *1. <sup>73</sup>   |      |
| Article.<br>KHP44/395         | PARMU           | 15.55" *1.73          |      |
| DET 22                        | x2              | . /                   | K. " |
| Article. TSTL50/3850X         |                 | 151.57" 1" 1"         |      |
| DET 25a                       | <b>x8</b>       |                       |      |
| Article.<br>OL-IC26-01        | PARMU           | L=-63"                |      |
| DET 25b                       | х8              | 11                    |      |
| Article.<br>OL-IC26-02        | PARMU           |                       |      |
| Underlay felt                 | 65`7"           |                       |      |
| <b>Article.</b><br>KATAL      |                 |                       |      |
| DET N                         | x15             |                       |      |
| Article.<br>KAT-HAR-MUST      |                 |                       |      |
| DET O                         | x122            |                       |      |
| Article.<br>KAT-SIN-MUST      |                 |                       |      |