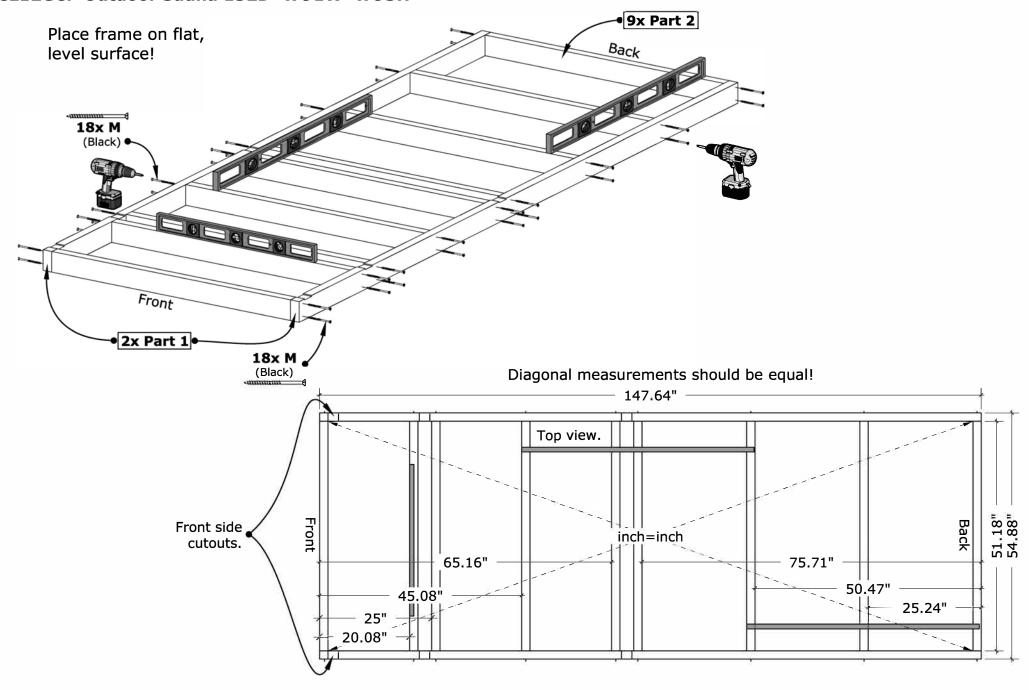

   3.7 Details list 7

- 4.0 Exterior
  - 4.1 Base frame
  - 4.2 Floor staves (middle)
  - 4.3 Floor staves, drainage
  - 4.4 Back wall assembly
  - 4.5 Back wall installation + middle wall assembly
  - 4.6 Middle wall installation
  - 4.7 Front wall assembly
  - 4.8 Front wall installation
  - 4.9 Lower wall staves
  - 4.10 Higher wall staves
  - 4.11 Top staves
  - 4.12 Terrace + Band installation 1
  - 4.13 Band installation 2
  - 4.14 Brackets removal + vent
  - 4.15 Interior
  - 4.16 Saunaroom benches installation
  - 4.17 Saunaroom benches + backrest installation
  - 4.18 Saunaroom step installation
  - 4.19 Heater guard installation
  - 4.20 Dressing room benches + backrest installation
  - 4.21 Terrace bench installation
  - 4.22 Water diverter installation
  - 4.23 Roof shingles underlay installation
  - 4.24 Roof shingles installation
  - 4.25 Endboards installation
  - 4.26 Door handles installation
  - Warranty & door info