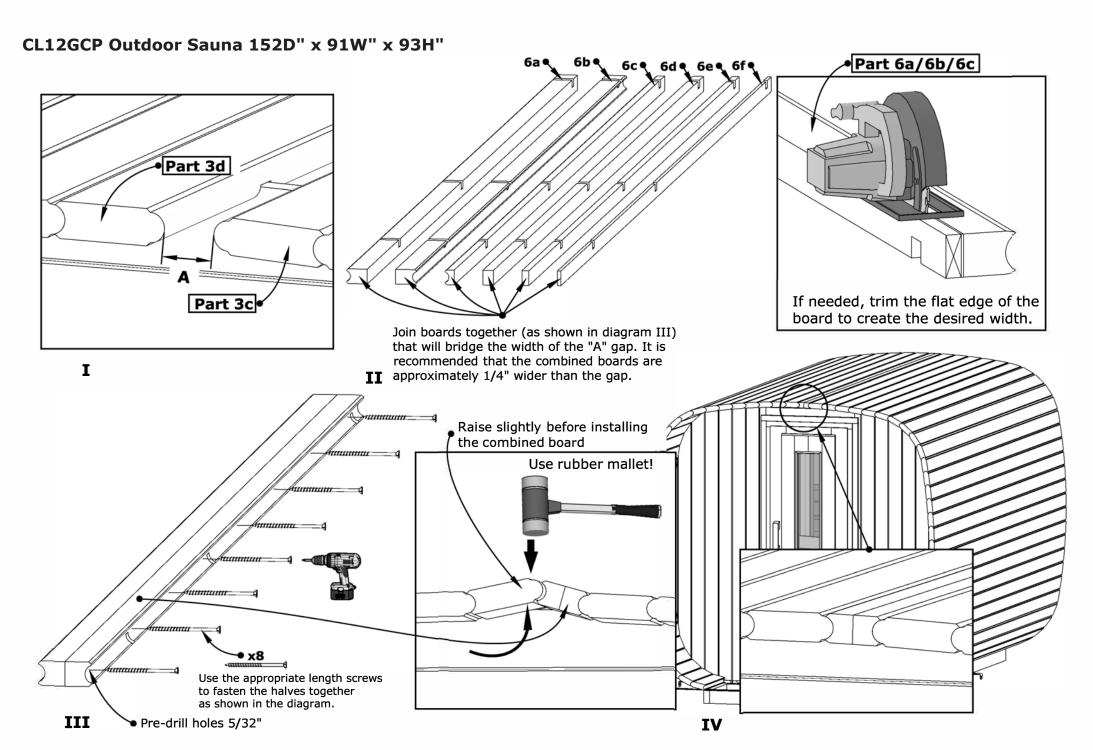

### CL12GCP Outdoor Sauna 152D" x 91W" x 93H" • 42x M Use rubber mallet! **→** 3.94" Side view. **★** 3.94" ★ Use rubber mallet! Side view. DET 3b/H Top view. have slot Fix Part 3b/H with Top view. Fix screws over the one board, at the end. six (6) screws. diagonally in every board. ● 1x Part 3b/H (<del>}</del>) Part 3b/H have slot at the end. ● 5x Part 3b Screw pattern. 5x Part 3a Part 3a/H have slot at the end. 4

● 1x Part 3a/H

Fix Part 3a/H with

six (6) screws.

Top view.

Top view.

DET 3a/H

have slot

at the end.