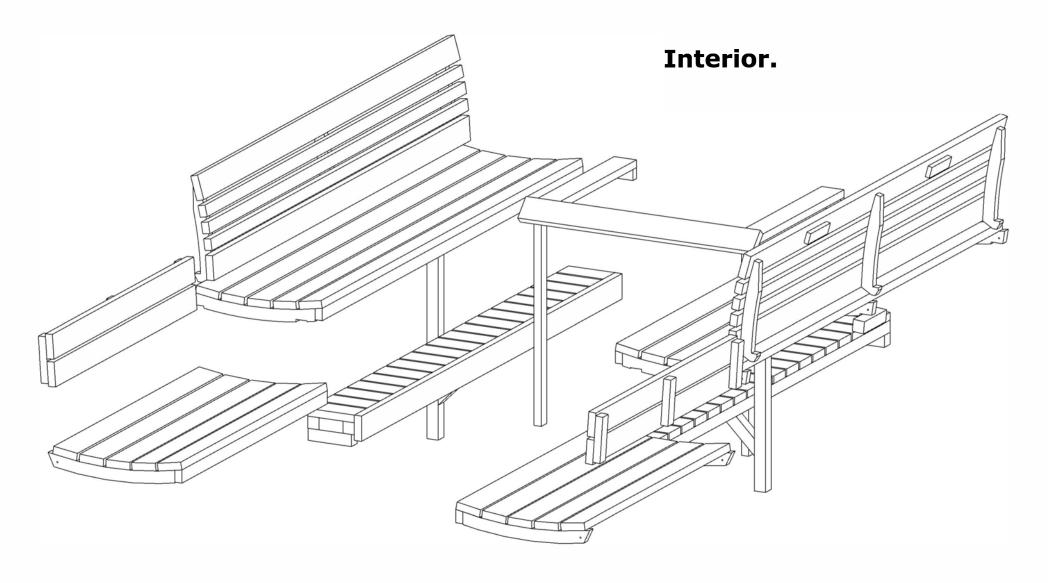

|      |                                                                 |                 |        |            |                                                          |                              |                |







### CL12GCP Outdoor Sauna 152D" x 91W" x 93H" • 42x M Use rubber mallet! **→** 3.94" Side view. **★** 3.94" ★ Use rubber mallet! Side view. DET 3b/H Top view. have slot Fix Part 3b/H with Top view. Fix screws over the one board, at the end. six (6) screws. diagonally in every board. ● 1x Part 3b/H (<del>}</del>) Part 3b/H have slot at the end. ● 5x Part 3b Screw pattern. 5x Part 3a Part 3a/H have slot at the end. 4

● 1x Part 3a/H

Fix Part 3a/H with

six (6) screws.

Top view.

Top view.

DET 3a/H

have slot

at the end.



























CL12GCP Outdoor Sauna 152D" x 91W" x 93H"





#### ATTENTION!

HEATER GUARD MAY NOT MEET THE SAFETY DISTANCES OF ALL HEATERS AND SHOULD NOT BE USED IF THE HEATER DOES NOT FIT!



If Your sauna heater is smaller, You can cut DET 15a to lenght from the non-tapered end to better fit your heater.











CL12GCP Outdoor Sauna 152D" x 91W" x 93H"



### CL12GCP Outdoor Sauna 152D" x 91W" x 93H" Check also underlay installation manual inside the package! Cut off Remove bottom film first. Proceed same way ~2" ~2" as shown in diagram I Cut and II Ι over the edge. remove top film over the edge. Turn end to Clamp end the edge. to the edge. Cut off the parts that extend over the edge.

V

IV

III







### **Installation Instructions**

When building a wooden product, it is important to foll