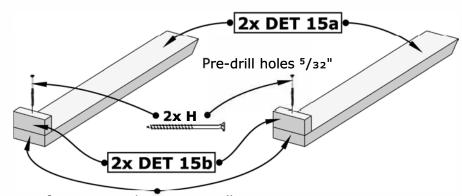

# CL12GCP Outdoor Sauna 152D" x 91W" x 93H" Details list 5/7

|                                  |           |                       | <u> </u> |
|----------------------------------|-----------|-----------------------|----------|
| Part 13                          | x2        | 43.74" *20.67" *2.84" |          |
| Article.                         |           |                       |          |
| 2-TLAKA525/1111                  | PARPR     |                       |          |
| Part 14                          | x2        | *7.8" *2.2"           |          |
| <b>Article.</b><br>2-TST198/1080 |           | 42.52                 |          |
| DET 15a                          | x2        | 5"*1.1"               |          |
| <b>Article.</b><br>TLAV90/670XP  |           | 26.38" *3.55" *1.1"   |          |
| DET 15b                          | <b>x2</b> | 65"* <sup>1,1</sup> " |          |
| <b>Article.</b> TLAV42/90        |           | 3.55" *1.65" *1.1     |          |
| DET 15c                          | x2        | ce" * 1.1"            |          |
| Article. TLAV42/770              |           | 30.32**1.60           |          |
| DET 15d                          | <b>x1</b> | *3.55" *1.1"          |          |
| Article.<br>TLAV90/920           |           | 36.22***              |          |
| DET 24b                          | х1        | 22.44" *20.24" *2.84" |          |
|                                  |           | 22.44" **/0           |          |
| Article.                         |           |                       |          |
| 2-KTE514/570V                    | PARMU     |                       |          |

#### ATTENTION!

HEATER GUARD MAY NOT MEET THE SAFETY DISTANCES OF ALL HEATERS AND SHOULD NOT BE USED IF THE HEATER DOES NOT FIT!

If Your sauna heater is smaller, You can cut DET 15a to lenght from the non-tapered end to better fit your heater.