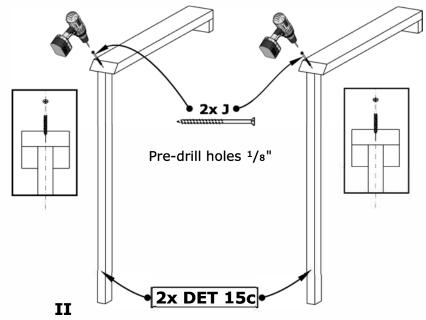

Use rubber mallet! **→** 3.94" Side view. **★** 3.94" ★ Use rubber mallet! Side view. DET 3b/H Top view. have slot Fix Part 3b/H with Top view. Fix screws over the one board, at the end. six (6) screws. diagonally in every board. ● 1x Part 3b/H (<del>}</del>) Part 3b/H have slot at the end. ● 5x Part 3b Screw pattern. 5x Part 3a Part 3a/H have slot at the end. 4

● 1x Part 3a/H

Fix Part 3a/H with

six (6) screws.

Top view.

Top view.

DET 3a/H

have slot

at the end.



























CL12GCP Outdoor Sauna 152D" x 91W" x 93H"





#### ATTENTION!

HEATER GUARD MAY NOT MEET THE SAFETY DISTANCES OF ALL HEATERS AND SHOULD NOT BE USED IF THE HEATER DOES NOT FIT!



If Your sauna heater is smaller, You can cut DET 15a to lenght from the non-tapered end to better fit your heater.











CL12GCP Outdoor Sauna 152D" x 91W" x 93H"



### CL12GCP Outdoor Sauna 152D" x 91W" x 93H" Check also underlay installation manual inside the package! Cut off Remove bottom film first. Proceed same way ~2" ~2" as shown in diagram I Cut and II Ι over the edge. remove top film over the edge. Turn end to Clamp end the edge. to the edge. Cut off the parts that extend over the edge.

V

IV

III







### **Installation Instructions**

When building a wooden product, it is important to follow all installation instructions to ensure the quality and durability is guaranteed.

### Important!

Identification number of the Product / Serial Number: 123456789

Must be accompanied by the serial number to identify the product.

#### **General Installation**

- Careful handling: Treat all wooden